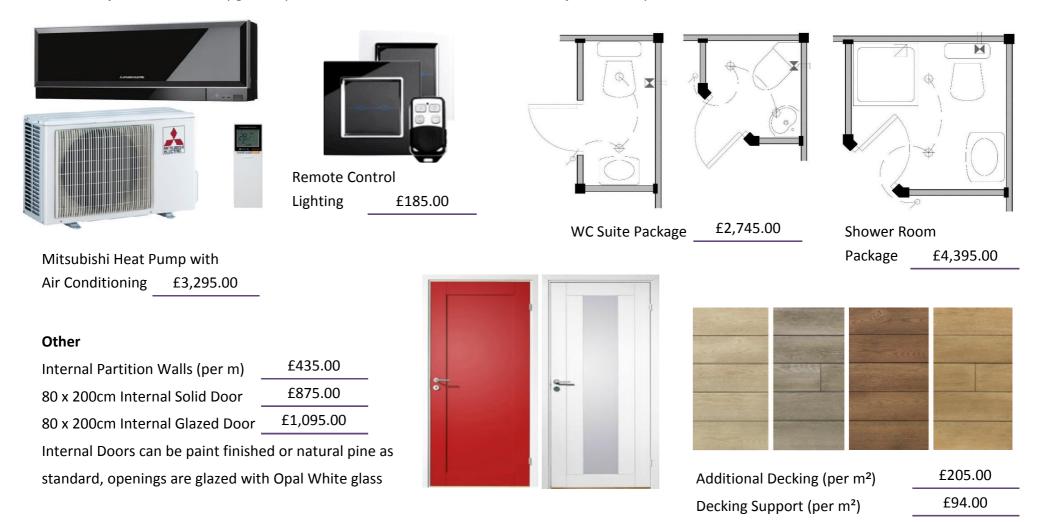

## **UPGRADE OPTIONS**

These are just some of the upgrade options that are available for all models, subject to size, please ask for further details.

Inovar Garden Buildings are also available in bespoke designs to suit your specific requirements, please contact us should you wish to design your own building.