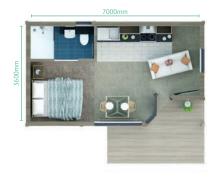

**GA23** 

Internal area 23m² (247.57 sq ft)

From £54,995

**GA30** 

One-bed Internal area 30m² (322.92 sq ft) From £68,995 **GA40** 

Two-bed
Internal area 40m<sup>2</sup>
(430.56 sq ft)
From £89,995

The above prices are zero rated for VAT, are a guide only based upon the site to be within a 50 mile radius of Reading.