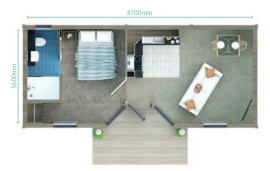

**GA23** 

Internal area 23m² (247.57 sq ft)

From £54,995

**GA30** 

One-bed Internal area 30m² (322.92 sq ft) From £68,995 **GA40** 

Two-bed
Internal area 40m<sup>2</sup>
(430.56 sq ft)
From £89,995

The above prices are zero rated for VAT, are a guide only based upon the site to be within a 50 mile radius of Reading.