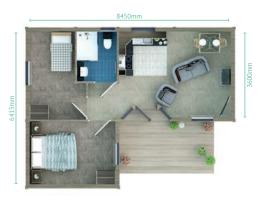

**GA23** 

Internal area 23m² (247.57 sq ft)

From £54,995

**GA30** 

One-bed Internal area 30m² (322.92 sq ft) From £68,995 **GA40** 

Two-bed
Internal area 40m<sup>2</sup>
(430.56 sq ft)
From £89,995

The above prices are zero rated for VAT, are a guide only based upon the site to be within a 50 mile radius of Reading.