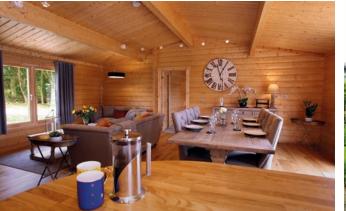

It's warm and it's cosy, it's solid and it's quiet. There's a fragrance reminiscent of the Scandinavian forest and summer evenings. And your imagination starts to take you places. You imagine a wood burner, a desk perhaps, or simply a place for quiet thought.

Our show home is over a quarter of a century old, yet customers still say it looks and feels brand-new. That's the quality of the workmanship, and the materials. When you step into a Norwegian Log building, you're stepping into a feeling.

And just like our buildings, it's one that will last.