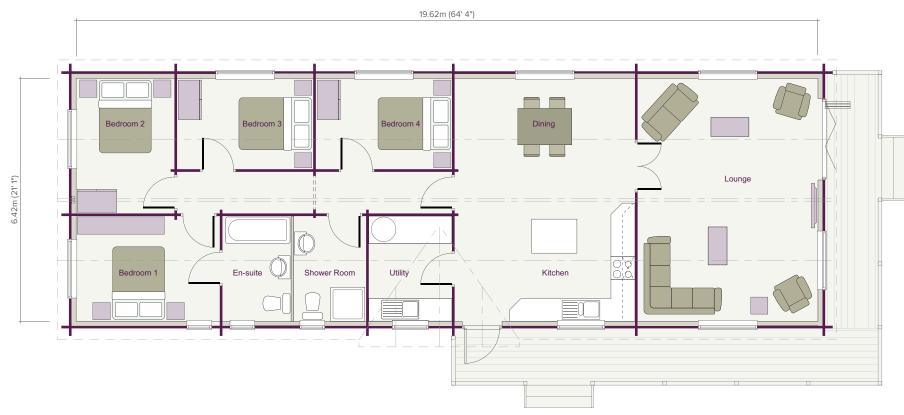

3 Bedroom 125.16m² (1,347 sq ft)

**ELEVATIONS** SCALE 1:200

#### STYLISH CONTEMPORARY

FLOOR PLAN SCALE 1:100

| Lounge         | 5.31m x 6.42m (17' 5" x 21' 1") | Bedroom 1 | 3.64m x 4.86m / 4.02m           | Bedroom 3 | 3.26m x 3.00m (10' 8" x 9' 10") |
|----------------|---------------------------------|-----------|---------------------------------|-----------|---------------------------------|
| Kitchen/Dining | 5.03m / 3.87m x 6.42m           |           | (11' 11'' x 15' 11'' / 13' 2'') | Bathroom  | 3.03m x 2.33m (9' 11" x 7' 8")  |
|                | (16' 6'' / 12' 8'' × 21' 1'')   | En-suite  | 2.40m x 1.49m (7' 10" x 4' 11") |           |                                 |
| Hall/Utility   | 3.57m x 1.86m (11' 9" x 6' 1")  | Bedroom 2 | 3.26m x 3.00m (10' 8" x 9' 10") |           |                                 |