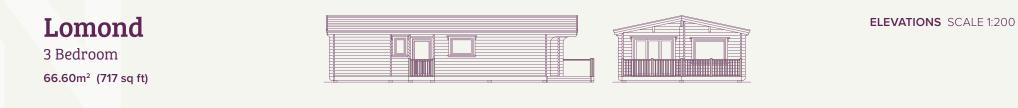

m  | 2.32m x 2.00m | (7' 7" × 6' 6")   |
|             |                            | Bedroom 1     | 3.04m x 3.17m | (10' 0" × 10' 5") |           |               |                   |

Malvern 2 Bedroom 72.40m² (780 sq ft)



#### **ELEVATIONS** SCALE 1:200

#### TIMELESS TRADITIONAL

Deluxe 6.8m (22' 3") external width version available. Please ask for details.

#### FLOOR PLAN SCALE 1:100



| Living Area  | 5.20m x 5.94m | (17' 1" × 19' 6") | En-suite  | 2.00m x 2.13m | (6' 7" × 7' 0")  |
|--------------|---------------|-------------------|-----------|---------------|------------------|
| Hall/Utility | 2.33m x 2.13m | (7' 8" × 7' 0")   | Bedroom 2 | 3.50m x 2.57m | (11' 6" x 8' 5") |
| Bedroom 1    | 3.35m x 3.74m | (11' 0" × 12' 3") | Bathroom  | 2.42m x 2.13m | (7' 11" × 7' 0") |



Deluxe 6.8m (22' 3") external width version available. Please ask for details.

FLOOR PLAN SCALE 1:100



| Living Area   | 5.75m / 4.35m x 5.94m           | W/C       | 0.93m x 1.87m | (3' 1" × 6' 2")  | Bedroom 3 | 2.00m x 2.24m | (6' 7" × 7' 4") |
|---------------|---------------------------------|-----------|---------------|------------------|-----------|---------------|-----------------|
|               | (18' 10" / 14' 3" × 19' 6")     | Bedroom 1 | 2.82m x 2.82m | (9' 3" × 9' 3")  | Bathroom  | 2.20m x 1.76m | (7' 3" × 5' 9") |
| Entrance Hall | 1.20m x 3.04m (3' 11" x 10' 0") | Bedroom 2 | 2.82m x 3.04m | (9' 3" × 10' 0") |           |               |                 |

**Nordic** 3 Bedroom 79.65m<sup>2</sup> (857 sq ft)



#### **ELEVATIONS** SCALE 1:200

#### TIMELESS TRADITION