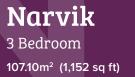

### ONE BEDROOM

| (323 sq ft) <b>43</b>   |
|-------------------------|
| (472 sq ft) <b>44</b>   |
|                         |
| (610 sq ft) <b>45</b>   |
| 787 sq ft) 46           |
|                         |
| (938 sq ft) <b>47</b>   |
| (1,152 sq ft) <b>48</b> |
| (1,347 sq ft) <b>49</b> |
| ()                      |