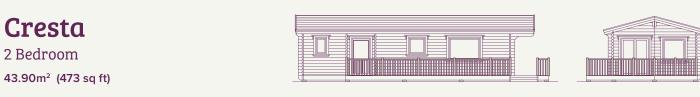

#### **ONE BEDROOM**

| Kelso          | 7.00m x 4.13m  | 28.91m <sup>2</sup> (311 sq ft) | 25 |
|----------------|----------------|---------------------------------|----|
| Melrose        | 7.00m x 5.94m  | 41.58m <sup>2</sup> (447 sq ft) | 26 |
| TWO BEDROOMS   |                |                                 |    |
| Cresta         | 10.66m x 4.12m | 43.90m <sup>2</sup> (473 sq ft) | 27 |
| Brecon         | 10.36m x 5.18m | 51.76m² (557 sq ft)             | 28 |
| Sherwood       | 9.15m x 5.94m  | 54.30m² (585 sq ft)             | 29 |
| Alpine         | 10.36m x 5.94m | 59.31m² (638 sq ft)             | 30 |
| Malvern        | 12.19m x 5.94m | 72.40m <sup>2</sup> (780 sq ft) | 31 |
| THREE BEDROOMS |                |                                 |    |
| Lomond         | 11.58m x 5.94m | 66.60m² (717 sq ft)             | 32 |
| Nordic         | 13.41m x 5.94m | 79.65m² (857 sq ft)             | 33 |
| Pennine        | 14.83m x 5.94m | 88.00m <sup>2</sup> (948 sq ft) | 34 |
| Grampian       | 15.85m x 5.94m | 94.15m² (1,013 sq ft)           | 35 |
| New Highland   | 16.62m x 5.94m | 98.72m² (1,062 sq ft)           | 36 |
| Wicklow        | 17.03m x 5.94m | 101.16m² (1,089 sq ft)          | 37 |
| Mendip         | 19.62m x 6.42m | 125.96m² (1,356 sq ft)          | 38 |
| Windermere     | 19.62m x 6.42m | 125.96m² (1,356 sq ft)          | 39 |
| FOUR BEDROOMS  |                |                                 |    |
| Cairngorm      | 16.62m x 6.42m | 106.70m² (1,148 sq ft)          | 40 |
| Cambrian       | 19.62m x 6.42m | 125.96m² (1,356 sq ft)          | 41 |