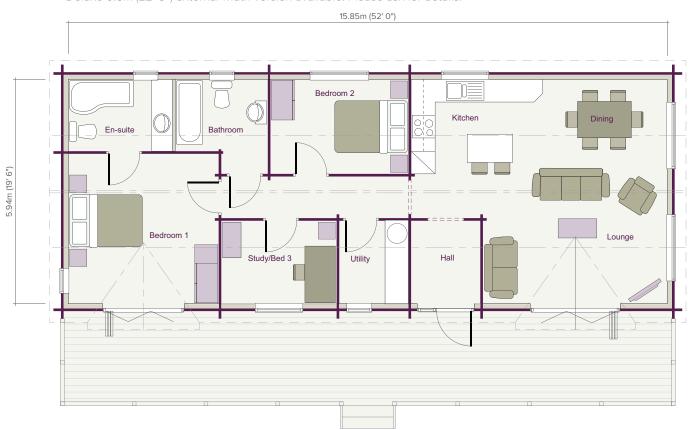

## Grampian

3 Bedroom 94.15m² (1,013 sq ft)

**ELEVATIONS** SCALE 1:200

#### FLOOR PLAN SCALE 1:100

| Living Area   | 6.78m / 4.88m x 5.94m         | Utility   | 1.83m x 2.20m | (6' 0" × 7' 3")   | Bedroom 2 | 3.65m x 2.50m | 12' 0" × 8' 2")  |
|---------------|-------------------------------|-----------|---------------|-------------------|-----------|---------------|------------------|
|               | (22' 3" / 16' 0" x 19' 6")    | Bedroom 1 | 3.98m x 3.97m | (13' 1" × 13' 0") | Bedroom 3 | 3.05m x 2.20m | (10' 0" × 7' 2") |
| Entrance Hall | 1.83m x 2.20m (6' 0" x 7' 3") | En-suite  | 2.75m x 1.90m | (9' 0" × 6' 3")   | Bathroom  | 2.43m x 1.90m | (8' 0" × 6' 3")  |