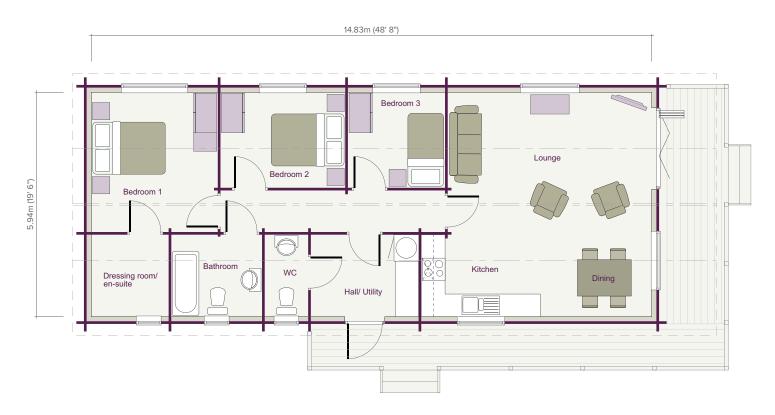

**Pennine** 3 Bedroom 88.00m<sup>2</sup> (948 sq ft)

**ELEVATIONS** SCALE 1:200

#### **ROOM DIMENSIONS**

| Living Area  | 5.40m / 6.10m x 5.94m         | W/C           | 1.15m x 2.17m | (3' 9" × 7' 1")   | Bedroom 2 | 3.30m x 2.53m | (10' 10" × 8' 4") |
|--------------|-------------------------------|---------------|---------------|-------------------|-----------|---------------|-------------------|
|              | (17' 9" / 20' 0" × 19' 6")    | Bedroom 1     | 3.35m x 3.70m | (11' 0" × 12' 2") | Bedroom 3 | 2.57m x 2.53m | (8' 5" × 8' 4")   |
| Hall/Utility | 2.85m x 2.17m (9' 4" x 7' 1") | Dressing Room | 2.05m x 2.17m | (6' 9'' × 7' 1'') | Bathroom  | 2.40m x 2.17m | (7' 10" × 7' 1")  |