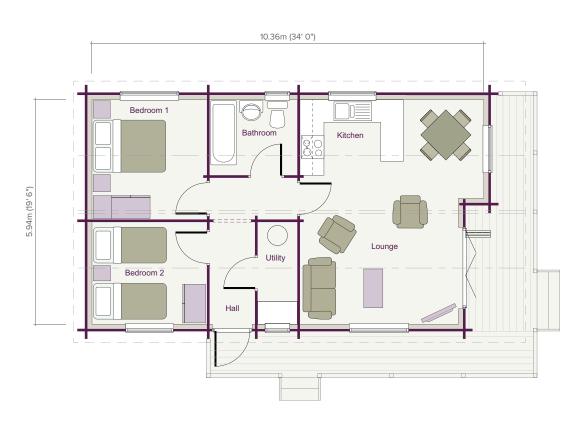

#### **ONE BEDROOM**

| Kelso          | 7.00m x 4.13m  | 28.91m <sup>2</sup> (311 sq ft) | 25 |
|----------------|----------------|---------------------------------|----|
| Melrose        | 7.00m x 5.94m  | 41.58m <sup>2</sup> (447 sq ft) | 26 |
| TWO BEDROOMS   |                |                                 |    |
| Cresta         | 10.66m x 4.12m | 43.90m <sup>2</sup> (473 sq ft) | 27 |
| Brecon         | 10.36m x 5.18m | 51.76m² (557 sq ft)             | 28 |
| Sherwood       | 9.15m x 5.94m  | 54.30m² (585 sq ft)             | 29 |
| Alpine         | 10.36m x 5.94m | 59.31m² (638 sq ft)             | 30 |
| Malvern        | 12.19m x 5.94m | 72.40m <sup>2</sup> (780 sq ft) | 31 |
| THREE BEDROOMS |                |                                 |    |
| Lomond         | 11.58m x 5.94m | 66.60m² (717 sq ft)             | 32 |
| Nordic         | 13.41m x 5.94m | 79.65m² (857 sq ft)             | 33 |
| Pennine        | 14.83m x 5.94m | 88.00m <sup>2</sup> (948 sq ft) | 34 |
| Grampian       | 15.85m x 5.94m | 94.15m² (1,013 sq ft)           | 35 |
| New Highland   | 16.62m x 5.94m | 98.72m² (1,062 sq ft)           | 36 |
| Wicklow        | 17.03m x 5.94m | 101.16m² (1,089 sq ft)          | 37 |
| Mendip         | 19.62m x 6.42m | 125.96m² (1,356 sq ft)          | 38 |
| Windermere     | 19.62m x 6.42m | 125.96m² (1,356 sq ft)          | 39 |
| FOUR BEDROOMS  |                |                                 |    |
| Cairngorm      | 16.62m x 6.42m | 106.70m² (1,148 sq ft)          | 40 |
| Cambrian       | 19.62m x 6.42m | 125.96m² (1,356 sq ft)          | 41 |

54.30m<sup>2</sup> (585 sq ft)

**ELEVATIONS** SCALE 1:200