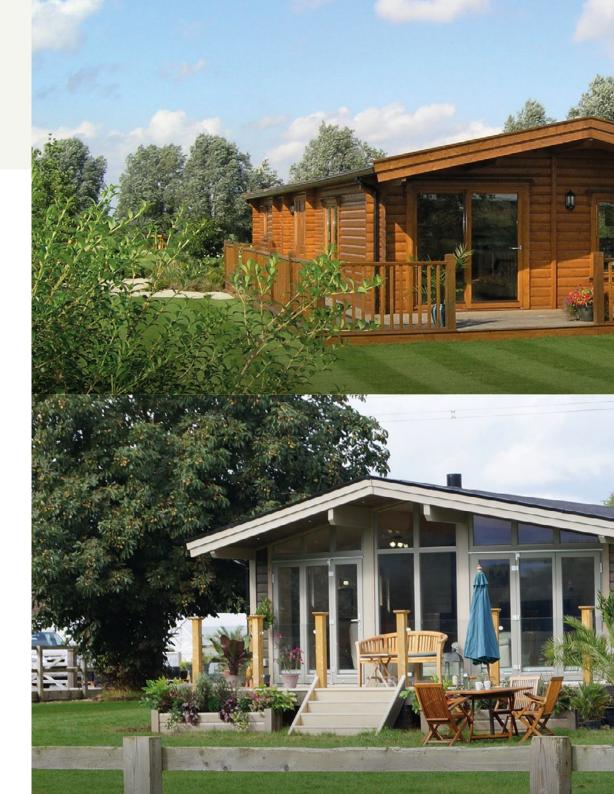

## Two ways to enjoy The Norwegian Log Effect

We offer two contrasting ways for you to enjoy The Norwegian Log Effect: Timeless Traditional and Stylish Contemporary. Each style is available in a huge range of standard designs. You can also use these designs as starting points to plan the bespoke Norwegian Log building that's perfect for you.

## **Timeless Traditional** Unmistakable Scandinavian log style

Our unique interlocking log construction makes your new home welcoming, warm and friendly, inside and out. And gives it all the strength and durability you expect. The key to our authenticity? Our Timeless Traditional buildings are manufactured exclusively for us by a leading Norwegian supplier. Plans for our Timeless Traditional range start on page 24.

## **Stylish Contemporary** Traditional log virtues with a fresh, new look

Our own patented log jointing system enables us to exploit wholly new design opportunities in our Stylish Contemporary range. You can enjoy fully glazed walls, for example, and buildings that fit neatly into a corner of your site. We manufacture this unique range in our own UK factory. Plans for our Stylish Contemporary range start on page 42.