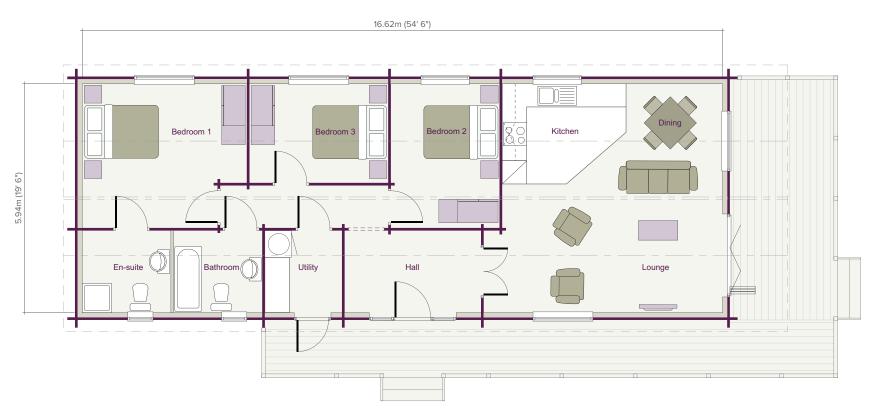

## New Highland 3 Bedroom 98.72m<sup>2</sup> (1,062 sq ft)

**ELEVATIONS** SCALE 1:200

#### TIMELESS TRADITIONAL

Deluxe 6.8m (22' 3") external width version available. Please ask for details.

FLOOR PLAN SCALE 1:100

| Living Area   | 5.72m / 6.20m x 5.94m          | Utility   | 2.00m x 2.13m | (6' 6" × 7' 0")   | Bedroom 2 | 2.82m x 3.74m | (9' 3" × 12' 3") |
|---------------|--------------------------------|-----------|---------------|-------------------|-----------|---------------|------------------|
|               | (18' 9" / 20' 4" × 19' 6")     | Bedroom 1 | 4.27m x 3.74m | (14' 0" × 12' 3") | Bedroom 3 | 3.60m x 2.57m | (11' 9" x 8' 5") |
| Entrance Hall | 3.54m x 2.13m (11' 7" x 7' 0") | En-suite  | 2.29m x 2.13m | (7' 6" × 7' 0")   | Bathroom  | 2.29m x 2.13m | (7' 6" × 7' 0")  |