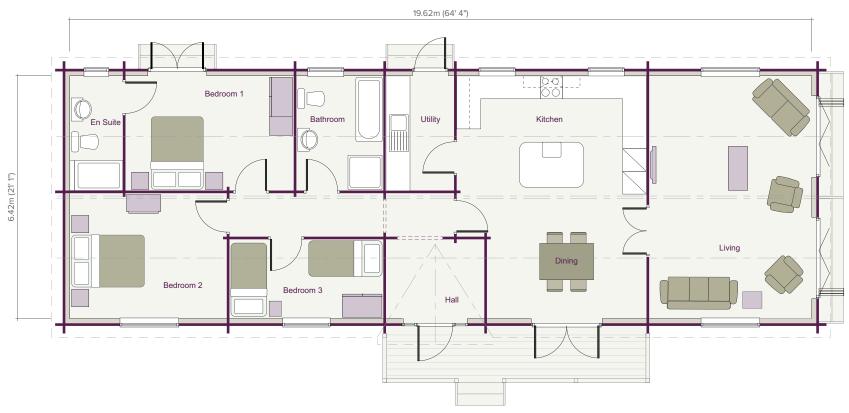

TIMELESS TRADITIONAL

FLOOR PLAN SCALE 1:100

| Lounge         | 4.30m x 6.42m (14' 1" x 21' 1") | Utility   | 1.80m x 3.03m | (5' 11" × 9' 11")  | Bedroom 3 | 4.07m x 2.10m | (13' 4" × 6' 11") |
|----------------|---------------------------------|-----------|---------------|--------------------|-----------|---------------|-------------------|
| Kitchen/Dining | 5.02m / 4.22m x 6.42m           | Bedroom 1 | 4.45m x 3.03m | (14' 7" × 9' 11")  | Bathroom  | 2.30m x 3.03m | (7' 7" × 9' 11")  |
|                | (16' 6" / 13'10" x 21' 1")      | En-suite  | 1.40m x 3.03m | (4' 7" × 9' 11")   |           |               |                   |
| Entrance Hall  | 2.60m x 2.10m (8' 6" x 6' 11")  | Bedroom 2 | 4.15m x 3.32m | (13' 7" × 10' 11") |           |               |                   |