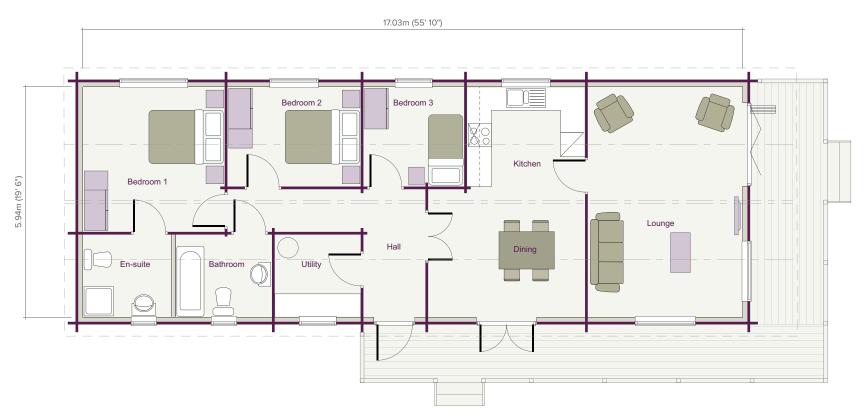

#### FLOOR PLAN SCALE 1:100

| Lounge         | 4.00m x 5.94m (13' 1" x 19' 6") | Entrance Hall   | 1.60m x 3.30m | (5' 3" × 10' 10") | Bedroom 2 | 3.44m x 2.57m | (11' 3" x 8' 5") |
|----------------|---------------------------------|-----------------|---------------|-------------------|-----------|---------------|------------------|
| Kitchen/Dining | 3.05m / 4.05m x 5.94m           | Utility         | 2.22m x 2.13m | (7' 3" × 7' 0")   | Bedroom 3 | 2.60m x 2.57m | (8' 6" × 8' 5")  |
|                | (10' 0" / 13' 3" × 19' 6")      | Bedroom 1       | 3.66m x 3.74m | (12' 0" × 12' 3") | Bathroom  | 2.48m x 2.13m | (8' 2" × 7' 0")  |
|                |                                 | En-suite/Shower | 2.30m x 2.13m | (7' 7" × 7' 0")   |           |               |                  |