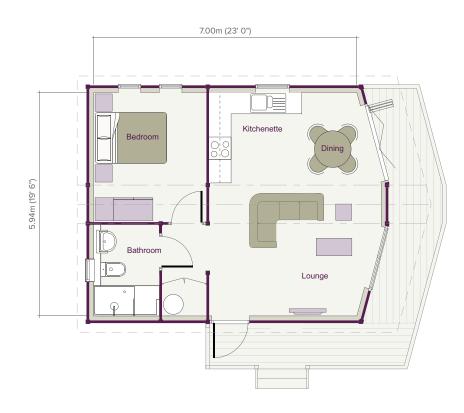

#### FLOOR PLAN SCALE 1:100

| Living Area  | 5.93m x 5.94m | (19' 5" × 19' 6") | Bedroom 1 | 3.45m x 3.45m | (11' 4" × 11' 4") | Bedroom 2 | 3.32m x 2.43m | (10' 11" × 7' 11") |
|--------------|---------------|-------------------|-----------|---------------|-------------------|-----------|---------------|--------------------|
| Hall-Utility | 2.23m x 2.03m | (7' 4'' × 6' 8'') | En-suite  | 2.44m x 2.43m | (8' 0" × 7' 11")  | Bathroom  | 2.03m x 2.43m | (6' 8" × 7' 11")   |