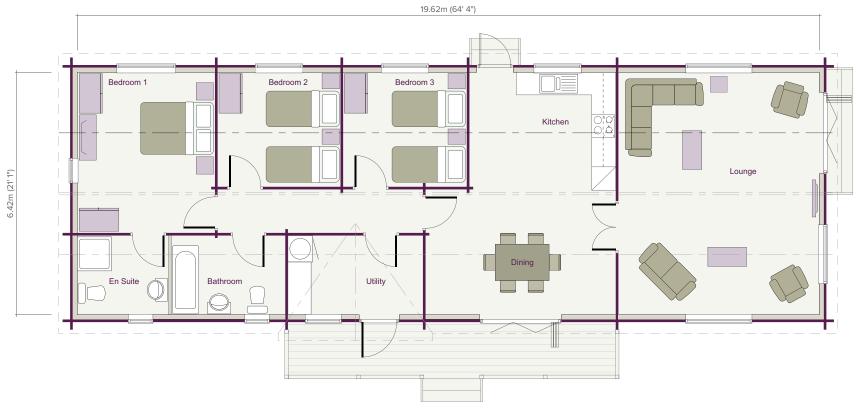

#### TIMELESS TRADITIONAL

FLOOR PLAN SCALE 1:100

| Lounge         | 5.31m x 6.42m (17' 5" x 21' 1") | Hall/Utility | 3.57m x 2.10m | (11' 9" × 6' 11")   | Bedroom 2 | 3.25m x 3.03m | (10' 8" × 9' 11") |
|----------------|---------------------------------|--------------|---------------|---------------------|-----------|---------------|-------------------|
| Kitchen/Dining | 3.87m / 5.03m x 6.42m           | Bedroom 1    | 3.64m x 4.25m | (11' 11" × 13' 11") | Bedroom 3 | 3.27m x 3.03m | (10' 9" × 9' 11") |
|                | (12' 8" / 16' 6" × 21'1")       | En-suite     | 2.40m x 2.10m | (7' 10" × 6' 11")   | Bathroom  | 3.00m x 2.10m | (9' 10" × 6' 11") |