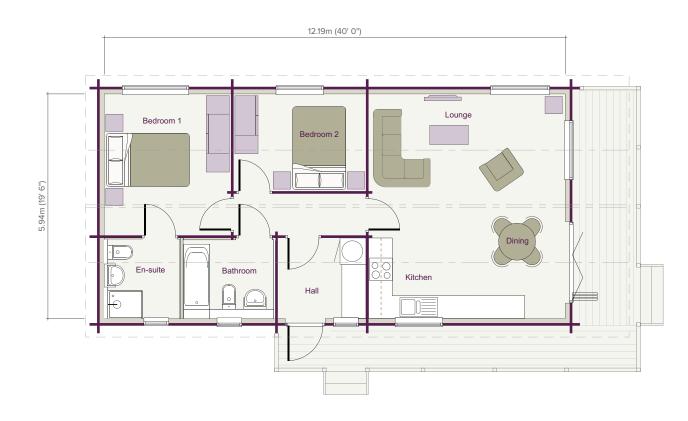

### ONE BEDROOM

| (323 sq ft) <b>43</b>   |
|-------------------------|
| (472 sq ft) <b>44</b>   |
|                         |
| (610 sq ft) <b>45</b>   |
| 787 sq ft) 46           |
|                         |
| (938 sq ft) <b>47</b>   |
| (1,152 sq ft) <b>48</b> |
| (1,347 sq ft) <b>49</b> |
| ()                      |

73.10m² (787 sq ft)

#### **ELEVATIONS** SCALE 1:200