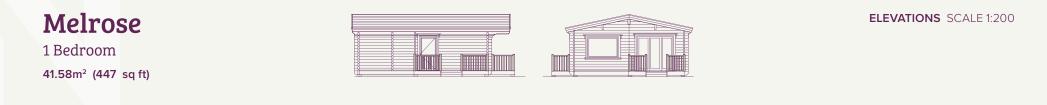

#### **ONE BEDROOM**

| Kelso          | 7.00m x 4.13m  | 28.91m <sup>2</sup> (311 sq ft) | 25 |
|----------------|----------------|---------------------------------|----|
| Melrose        | 7.00m x 5.94m  | 41.58m <sup>2</sup> (447 sq ft) | 26 |
| TWO BEDROOMS   |                |                                 |    |
| Cresta         | 10.66m x 4.12m | 43.90m <sup>2</sup> (473 sq ft) | 27 |
| Brecon         | 10.36m x 5.18m | 51.76m² (557 sq ft)             | 28 |
| Sherwood       | 9.15m x 5.94m  | 54.30m² (585 sq ft)             | 29 |
| Alpine         | 10.36m x 5.94m | 59.31m² (638 sq ft)             | 30 |
| Malvern        | 12.19m x 5.94m | 72.40m <sup>2</sup> (780 sq ft) | 31 |
| THREE BEDROOMS |                |                                 |    |
| Lomond         | 11.58m x 5.94m | 66.60m² (717 sq ft)             | 32 |
| Nordic         | 13.41m x 5.94m | 79.65m² (857 sq ft)             | 33 |
| Pennine        | 14.83m x 5.94m | 88.00m <sup>2</sup> (948 sq ft) | 34 |
| Grampian       | 15.85m x 5.94m | 94.15m² (1,013 sq ft)           | 35 |
| New Highland   | 16.62m x 5.94m | 98.72m² (1,062 sq ft)           | 36 |
| Wicklow        | 17.03m x 5.94m | 101.16m² (1,089 sq ft)          | 37 |
| Mendip         | 19.62m x 6.42m | 125.96m² (1,356 sq ft)          | 38 |
| Windermere     | 19.62m x 6.42m | 125.96m² (1,356 sq ft)          | 39 |
| FOUR BEDROOMS  |                |                                 |    |
| Cairngorm      | 16.62m x 6.42m | 106.70m² (1,148 sq ft)          | 40 |
| Cambrian       | 19.62m x 6.42m | 125.96m² (1,356 sq ft)          | 41 |