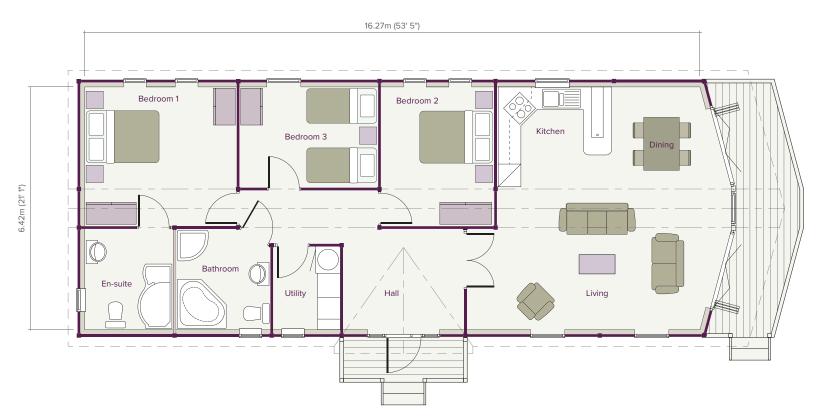

STYLISH CONTEMPORARY

FLOOR PLAN SCALE 1:100

| Living Area   | 6.17m / 5.37m x 6.42m          | Utility   | 1.78m x 2.20m | (5' 10" × 7' 2")  | Bedroom 2 | 3.00m x 3.69m | (9' 10" × 12' 1") |
|---------------|--------------------------------|-----------|---------------|-------------------|-----------|---------------|-------------------|
|               | (20' 3'' / 17' 7'' × 21' 1'')  | Bedroom 1 | 4.02m x 3.69m | (13' 2" × 12' 1") | Bedroom 3 | 3.67m x 2.67m | (12' 0" × 8' 9")  |
| Entrance Hall | 3.20m x 2.67m (10' 6" x 8' 9") | En-suite  | 2.34m x 2.67m | (7' 8" × 8' 9")   | Bathroom  | 2.50m x 2.67m | (8' 2" × 8' 9")   |