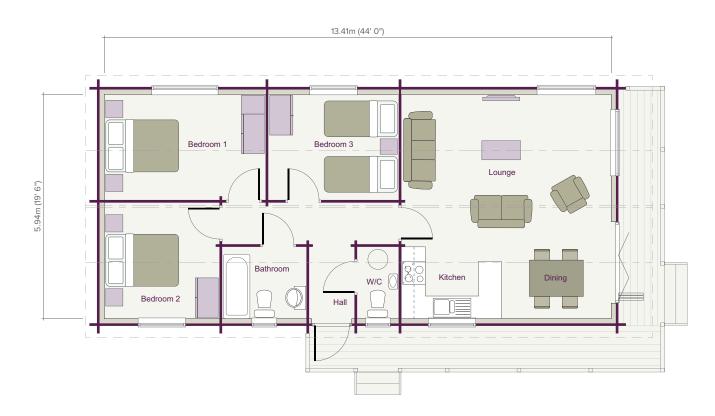

STYLISH CONTEMPORARY

FLOOR PLAN SCALE 1:100

| Living Area   | 6.17m / 5.37m x 6.42m          | Utility   | 1.78m x 2.20m | (5' 10" × 7' 2")  | Bedroom 2 | 3.00m x 3.69m | (9' 10" × 12' 1") |
|---------------|--------------------------------|-----------|---------------|-------------------|-----------|---------------|-------------------|
|               | (20' 3'' / 17' 7'' × 21' 1'')  | Bedroom 1 | 4.02m x 3.69m | (13' 2" × 12' 1") | Bedroom 3 | 3.67m x 2.67m | (12' 0" × 8' 9")  |
| Entrance Hall | 3.20m x 2.67m (10' 6" x 8' 9") | En-suite  | 2.34m x 2.67m | (7' 8" × 8' 9")   | Bathroom  | 2.50m x 2.67m | (8' 2" × 8' 9")   |

3 Bedroom 125.16m² (1,347 sq ft)

**ELEVATIONS** SCALE 1:200