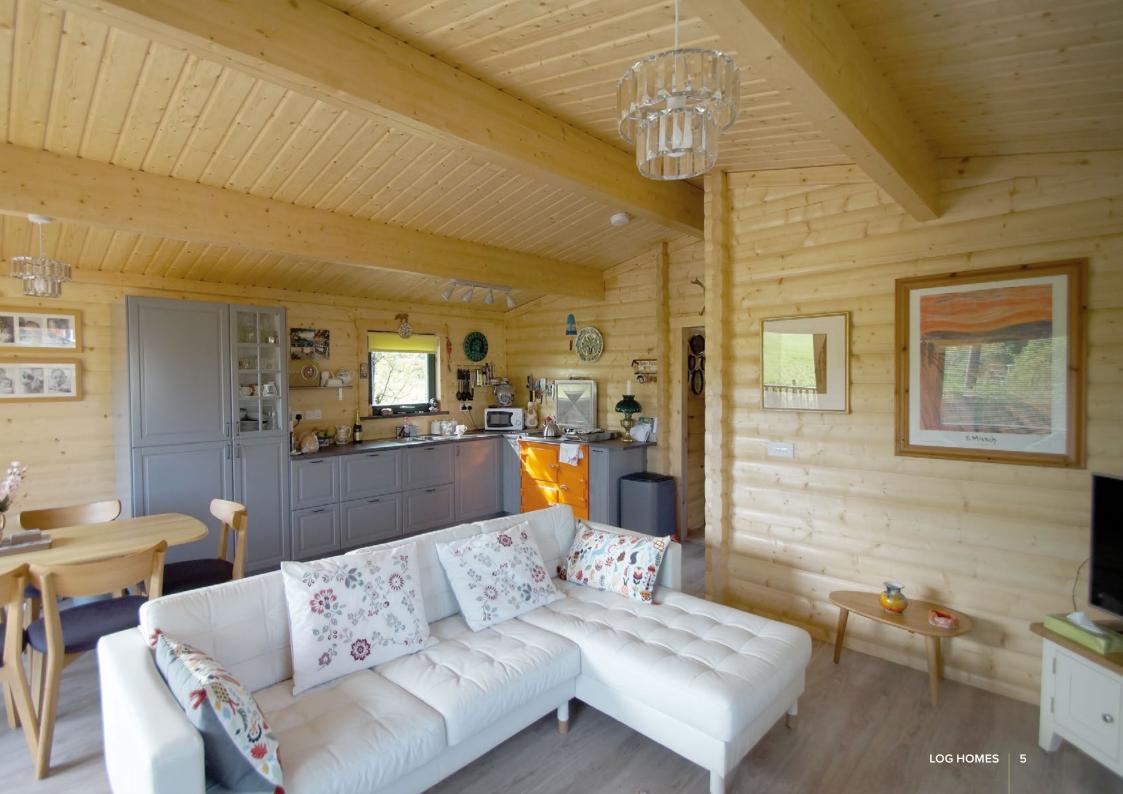

It's warm and it's cosy, it's solid and it's quiet. There's a fragrance reminiscent of the Scandinavian forest and summer evenings. And your imagination starts to take you places. You imagine a wood burner, a desk perhaps, or simply a place for quiet thought.

Our show home is over a quarter of a century old, yet customers still say it looks and feels brand-new. That's the quality of the workmanship, and the materials. When you step into a Norwegian Log building, you're stepping into a feeling.

### Visibly higher quality

No cladding or boarding – just solid log throughout for strength, durability and warmth.