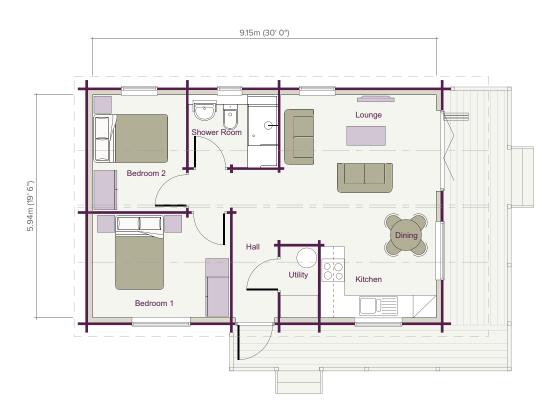

#### FLOOR PLAN SCALE 1:100

| Living Area | 4.19m / 4.86m x 5.94m      | Entrance Hall | 1.20m x 2.70m | (3' 11" × 8' 10") | Bedroom 2 | 3.04m x 2.70m | (10' 0" × 8' 10") |
|-------------|----------------------------|---------------|---------------|-------------------|-----------|---------------|-------------------|
|             | (13' 9" / 16' 0" × 19' 6") | Utility       | 1.05m x 2.70m | (3' 5" × 8' 10")  | Bathroom  | 2.32m x 2.00m | (7' 7" × 6' 6")   |
|             |                            | Bedroom 1     | 3.04m x 3.17m | (10' 0" × 10' 5") |           |               |                   |

Malvern 2 Bedroom 72.40m² (780 sq ft)