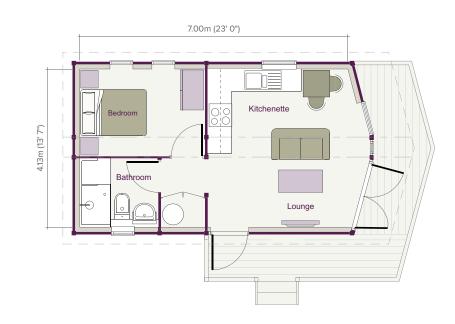

# Bergen 1 Bedroom 30.00m² (323 sq ft)

FLOOR PLAN SCALE 1:100

| Living Area | 4.21m x 4.13m | (13' 10" x 13' 7") |
|-------------|---------------|--------------------|
| Bedroom     | 3.27m x 2.33m | (10' 9" × 7' 8")   |
| Bathroom    | 2.0m x 1.73m  | (6' 7" x 5' 8")    |