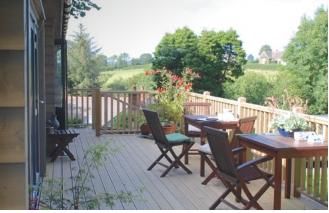

It's warm and it's cosy, it's solid and it's quiet. There's a fragrance reminiscent of the Scandinavian forest and summer evenings. And your imagination starts to take you places. You imagine a wood burner, a desk perhaps, or simply a place for quiet thought.

Our show home is over a quarter of a century old, yet customers still say it looks and feels brand-new. That's the quality of the workmanship, and the materials. When you step into a Norwegian Log building, you're stepping into a feeling.