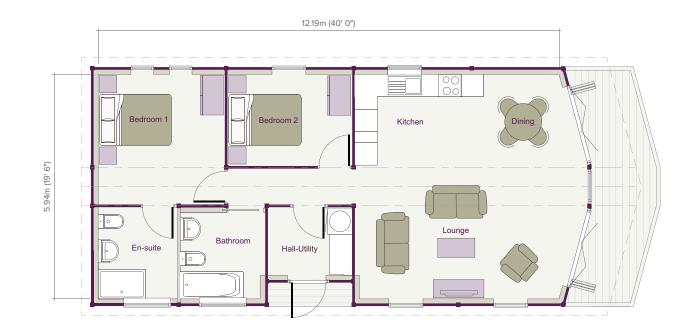

#### FLOOR PLAN SCALE 1:100

| Living Area | 4.19m / 4.86m x 5.94m      | Entrance Hall | 1.20m x 2.70m | (3' 11" × 8' 10") | Bedroom 2 | 3.04m x 2.70m | (10' 0" × 8' 10") |
|-------------|----------------------------|---------------|---------------|-------------------|-----------|---------------|-------------------|
|             | (13' 9" / 16' 0" × 19' 6") | Utility       | 1.05m x 2.70m | (3' 5" × 8' 10")  | Bathroom  | 2.32m x 2.00m | (7' 7" × 6' 6")   |
|             |                            | Bedroom 1     | 3.04m x 3.17m | (10' 0" × 10' 5") |           |               |                   |

Malvern 2 Bedroom 72.40m² (780 sq ft)