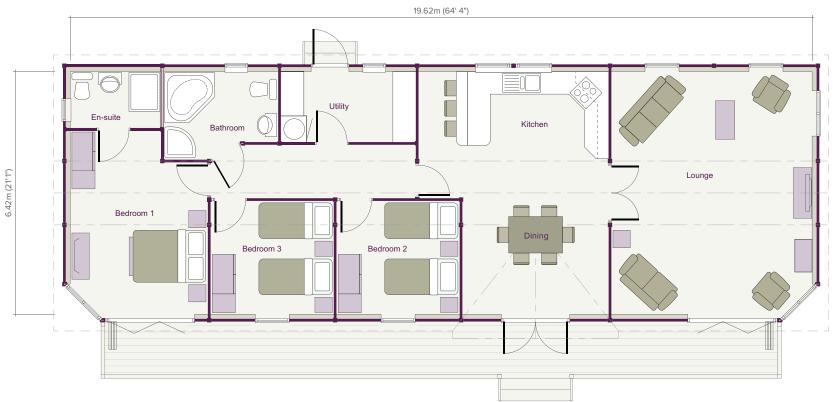

#### TIMELESS TRADITIONAL

FLOOR PLAN SCALE 1:100

| Lounge         | 5.31m x 6.42m (17' 5" x 21' 1") | Hall/Utility | 3.57m x 2.10m | (11' 9" × 6' 11")   | Bedroom 2 | 3.25m x 3.03m | (10' 8" × 9' 11") |
|----------------|---------------------------------|--------------|---------------|---------------------|-----------|---------------|-------------------|
| Kitchen/Dining | 3.87m / 5.03m x 6.42m           | Bedroom 1    | 3.64m x 4.25m | (11' 11" × 13' 11") | Bedroom 3 | 3.27m x 3.03m | (10' 9" × 9' 11") |
|                | (12' 8" / 16' 6" × 21'1")       | En-suite     | 2.40m x 2.10m | (7' 10" × 6' 11")   | Bathroom  | 3.00m x 2.10m | (9' 10" × 6' 11") |