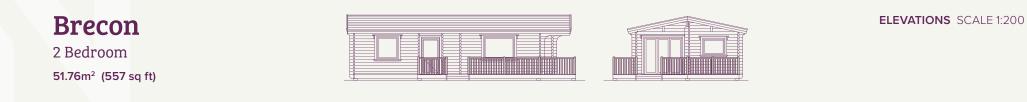

#### **ONE BEDROOM**

| Kelso          | 7.00m x 4.13m  | 28.91m <sup>2</sup> (311 sq ft) | 25 |
|----------------|----------------|---------------------------------|----|
| Melrose        | 7.00m x 5.94m  | 41.58m <sup>2</sup> (447 sq ft) | 26 |
| TWO BEDROOMS   |                |                                 |    |
| Cresta         | 10.66m x 4.12m | 43.90m <sup>2</sup> (473 sq ft) | 27 |
| Brecon         | 10.36m x 5.18m | 51.76m² (557 sq ft)             | 28 |
| Sherwood       | 9.15m x 5.94m  | 54.30m² (585 sq ft)             | 29 |
| Alpine         | 10.36m x 5.94m | 59.31m² (638 sq ft)             | 30 |
| Malvern        | 12.19m x 5.94m | 72.40m <sup>2</sup> (780 sq ft) | 31 |
| THREE BEDROOMS |                |                                 |    |
| Lomond         | 11.58m x 5.94m | 66.60m² (717 sq ft)             | 32 |
| Nordic         | 13.41m x 5.94m | 79.65m² (857 sq ft)             | 33 |
| Pennine        | 14.83m x 5.94m | 88.00m <sup>2</sup> (948 sq ft) | 34 |
| Grampian       | 15.85m x 5.94m | 94.15m² (1,013 sq ft)           | 35 |
| New Highland   | 16.62m x 5.94m | 98.72m² (1,062 sq ft)           | 36 |
| Wicklow        | 17.03m x 5.94m | 101.16m² (1,089 sq ft)          | 37 |
| Mendip         | 19.62m x 6.42m | 125.96m² (1,356 sq ft)          | 38 |
| Windermere     | 19.62m x 6.42m | 125.96m² (1,356 sq ft)          | 39 |
| FOUR BEDROOMS  |                |                                 |    |
| Cairngorm      | 16.62m x 6.42m | 106.70m² (1,148 sq ft)          | 40 |
| Cambrian       | 19.62m x 6.42m | 125.96m² (1,356 sq ft)          | 41 |