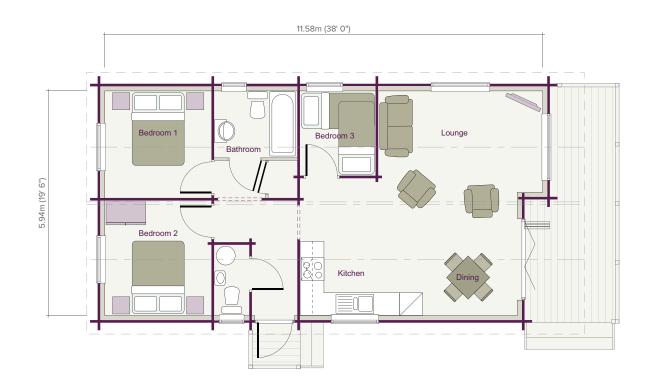

Deluxe 6.8m (22' 3") external width version available. Please ask for details.

FLOOR PLAN SCALE 1:100

| Living Area   | 5.75m / 4.35m x 5.94m           | W/C       | 0.93m x 1.87m | (3' 1" × 6' 2")  | Bedroom 3 | 2.00m x 2.24m | (6' 7" × 7' 4") |
|---------------|---------------------------------|-----------|---------------|------------------|-----------|---------------|-----------------|
|               | (18' 10" / 14' 3" × 19' 6")     | Bedroom 1 | 2.82m x 2.82m | (9' 3" × 9' 3")  | Bathroom  | 2.20m x 1.76m | (7' 3" × 5' 9") |
| Entrance Hall | 1.20m x 3.04m (3' 11" x 10' 0") | Bedroom 2 | 2.82m x 3.04m | (9' 3" × 10' 0") |           |               |                 |

**Nordic** 3 Bedroom 79.65m<sup>2</sup> (857 sq ft)