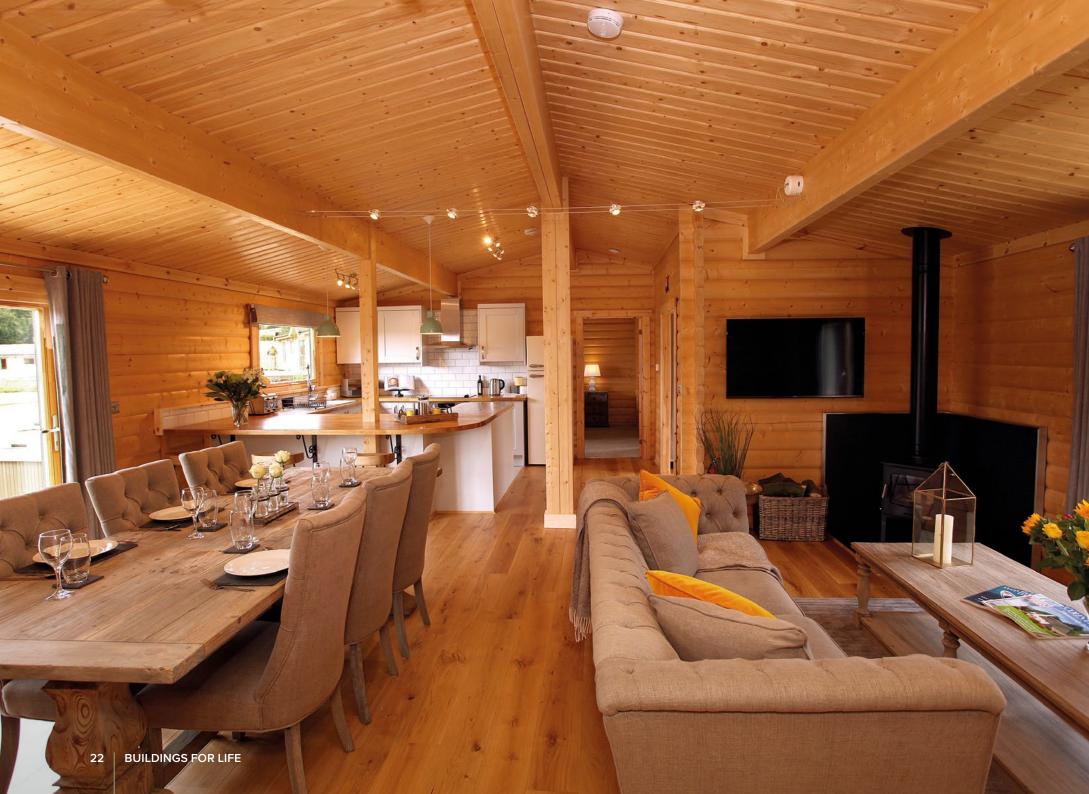

It's warm and it's cosy, it's solid and it's quiet. There's a fragrance reminiscent of the Scandinavian forest and summer evenings. And your imagination starts to take you places. You imagine a wood burner, a desk perhaps, or simply a place for quiet thought.

Our show home is over a quarter of a century old, yet customers still say it looks and feels brand-new. That's the quality of the workmanship, and the materials. When you step into a Norwegian Log building, you're stepping into a feeling.

And just like our buildings, it's one that will last.