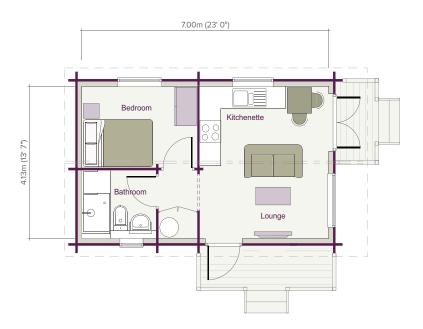

#### **ONE BEDROOM**

| Kelso          | 7.00m x 4.13m  | 28.91m <sup>2</sup> (311 sq ft) | 25 |
|----------------|----------------|---------------------------------|----|
| Melrose        | 7.00m x 5.94m  | 41.58m <sup>2</sup> (447 sq ft) | 26 |
| TWO BEDROOMS   |                |                                 |    |
| Cresta         | 10.66m x 4.12m | 43.90m <sup>2</sup> (473 sq ft) | 27 |
| Brecon         | 10.36m x 5.18m | 51.76m² (557 sq ft)             | 28 |
| Sherwood       | 9.15m x 5.94m  | 54.30m² (585 sq ft)             | 29 |
| Alpine         | 10.36m x 5.94m | 59.31m² (638 sq ft)             | 30 |
| Malvern        | 12.19m x 5.94m | 72.40m <sup>2</sup> (780 sq ft) | 31 |
| THREE BEDROOMS |                |                                 |    |
| Lomond         | 11.58m x 5.94m | 66.60m² (717 sq ft)             | 32 |
| Nordic         | 13.41m x 5.94m | 79.65m² (857 sq ft)             | 33 |
| Pennine        | 14.83m x 5.94m | 88.00m <sup>2</sup> (948 sq ft) | 34 |
| Grampian       | 15.85m x 5.94m | 94.15m² (1,013 sq ft)           | 35 |
| New Highland   | 16.62m x 5.94m | 98.72m² (1,062 sq ft)           | 36 |
| Wicklow        | 17.03m x 5.94m | 101.16m² (1,089 sq ft)          | 37 |
| Mendip         | 19.62m x 6.42m | 125.96m² (1,356 sq ft)          | 38 |
| Windermere     | 19.62m x 6.42m | 125.96m² (1,356 sq ft)          | 39 |
| FOUR BEDROOMS  |                |                                 |    |
| Cairngorm      | 16.62m x 6.42m | 106.70m² (1,148 sq ft)          | 40 |
| Cambrian       | 19.62m x 6.42m | 125.96m² (1,356 sq ft)          | 41 |

#### **ROOM DIMENSIONS**

Living Area 3.66m x 4.13m Bedroom 3.27m x 2.0m (10' 9" x 6'7")

(12' 0" x 13' 7")

Bathroom

(6' 7" × 6' 1") 2.0m x 1.85m

FLOOR PLAN SCALE 1:100