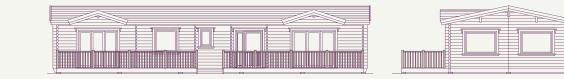

e 6.8m (22' 3") external width version available. Please ask for details.

FLOOR PLAN SCALE 1:100



#### **ROOM DIMENSIONS**

| Living Area  | 5.40m / 6.10m x 5.94m         | W/C           | 1.15m x 2.17m | (3' 9" × 7' 1")   | Bedroom 2 | 3.30m x 2.53m | (10' 10" × 8' 4") |
|--------------|-------------------------------|---------------|---------------|-------------------|-----------|---------------|-------------------|
|              | (17' 9" / 20' 0" × 19' 6")    | Bedroom 1     | 3.35m x 3.70m | (11' 0" × 12' 2") | Bedroom 3 | 2.57m x 2.53m | (8' 5" × 8' 4")   |
| Hall/Utility | 2.85m x 2.17m (9' 4" x 7' 1") | Dressing Room | 2.05m x 2.17m | (6' 9'' × 7' 1'') | Bathroom  | 2.40m x 2.17m | (7' 10" × 7' 1")  |

#### 34 | BUILDINGS FOR LIFE

## Grampian

3 Bedroom 94.15m² (1,013 sq ft)



**ELEVATIONS** SCALE 1:200

#### TIMELESS TRADITIONAL

#### Deluxe 6.8m (22' 3") external width version available. Please ask for details.

#### FLOOR PLAN SCALE 1:100



| Living Area   | 6.78m / 4.88m x 5.94m         | Utility   | 1.83m x 2.20m | (6' 0" × 7' 3")   | Bedroom 2 | 3.65m x 2.50m | 12' 0" × 8' 2")  |
|---------------|-------------------------------|-----------|---------------|-------------------|-----------|---------------|------------------|
|               | (22' 3" / 16' 0" x 19' 6")    | Bedroom 1 | 3.98m x 3.97m | (13' 1" × 13' 0") | Bedroom 3 | 3.05m x 2.20m | (10' 0" × 7' 2") |
| Entrance Hall | 1.83m x 2.20m (6' 0" x 7' 3") | En-suite  | 2.75m x 1.90m | (9' 0" × 6' 3")   | Bathroom  | 2.43m x 1.90m | (8' 0" × 6' 3")  |

## New Highland 3 Bedroom 98.72m<sup>2</sup> (