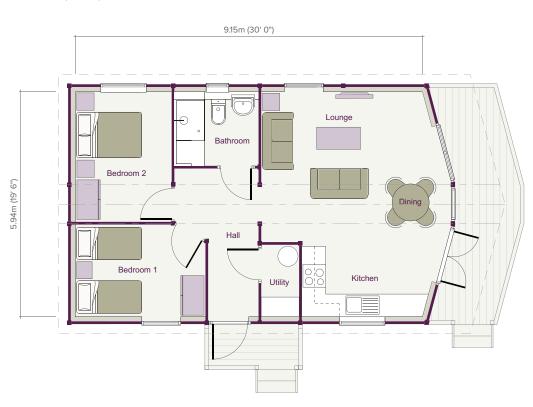

54.30m<sup>2</sup> (585 sq ft)

**ELEVATIONS** SCALE 1:200

#### **ELEVATIONS** SCALE 1:200