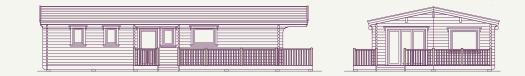

### ONE BEDROOM

| (323 sq ft) <b>43</b>   |
|-------------------------|
| (472 sq ft) <b>44</b>   |
|                         |
| (610 sq ft) <b>45</b>   |
| 787 sq ft) 46           |
|                         |
| (938 sq ft) <b>47</b>   |
| (1,152 sq ft) <b>48</b> |
| (1,347 sq ft) <b>49</b> |
| ()                      |

73.10m² (787 sq ft)

#### **ELEVATIONS** SCALE 1:200