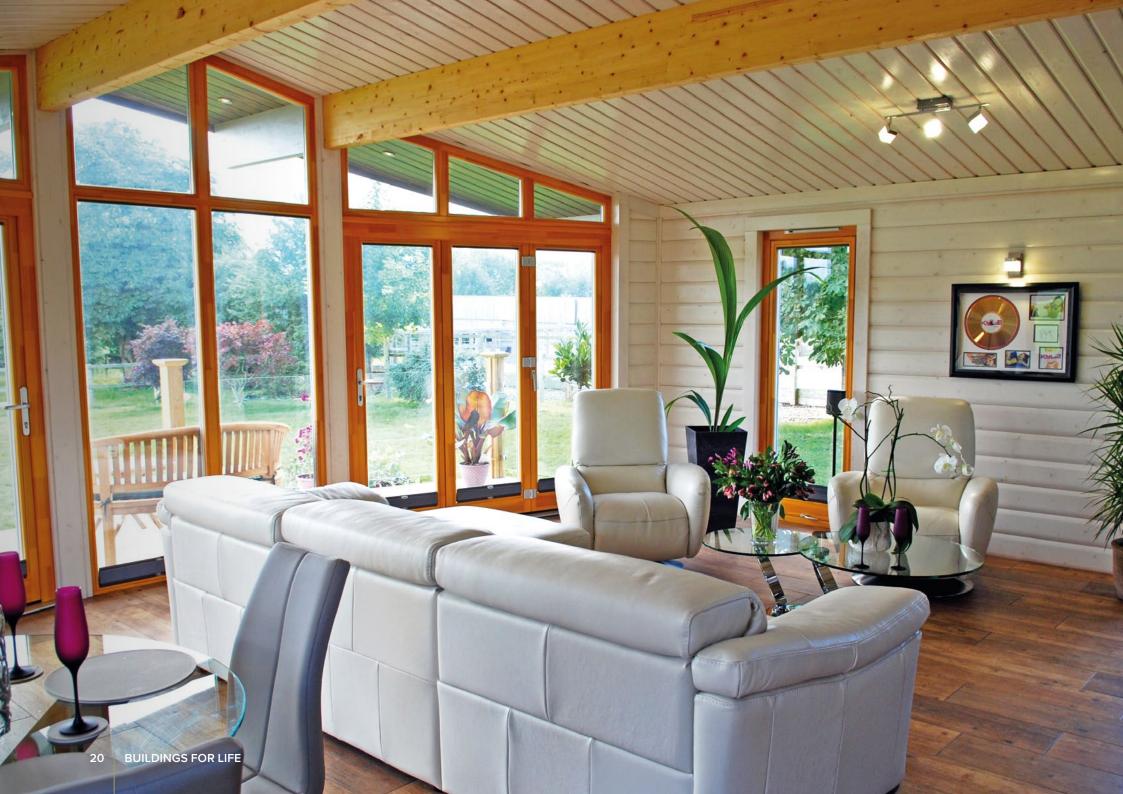

## **Stylish Contemporary** Traditional log virtues with a fresh, new look

Our own patented log jointing system enables us to exploit wholly new design opportunities in our Stylish Contemporary range. You can enjoy fully glazed walls, for example, and buildings that fit neatly into a corner of your site. We manufacture this unique range in our own UK factory. Plans for our Stylish Contemporary range start on page 42.

### Visibly higher quality

No cladding or boarding – just solid log throughout for strength, durability and warmth.