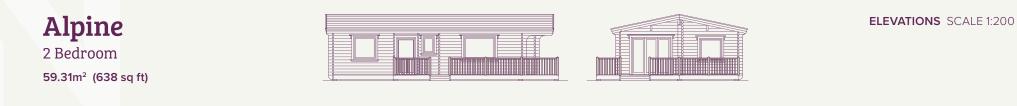

#### **ONE BEDROOM**

| Kelso          | 7.00m x 4.13m  | 28.91m <sup>2</sup> (311 sq ft) | 25 |
|----------------|----------------|---------------------------------|----|
| Melrose        | 7.00m x 5.94m  | 41.58m <sup>2</sup> (447 sq ft) | 26 |
| TWO BEDROOMS   |                |                                 |    |
| Cresta         | 10.66m x 4.12m | 43.90m <sup>2</sup> (473 sq ft) | 27 |
| Brecon         | 10.36m x 5.18m | 51.76m² (557 sq ft)             | 28 |
| Sherwood       | 9.15m x 5.94m  | 54.30m² (585 sq ft)             | 29 |
| Alpine         | 10.36m x 5.94m | 59.31m² (638 sq ft)             | 30 |
| Malvern        | 12.19m x 5.94m | 72.40m <sup>2</sup> (780 sq ft) | 31 |
| THREE BEDROOMS |                |                                 |    |
| Lomond         | 11.58m x 5.94m | 66.60m² (717 sq ft)             | 32 |
| Nordic         | 13.41m x 5.94m | 79.65m² (857 sq ft)             | 33 |
| Pennine        | 14.83m x 5.94m | 88.00m <sup>2</sup> (948 sq ft) | 34 |
| Grampian       | 15.85m x 5.94m | 94.15m² (1,013 sq ft)           | 35 |
| New Highland   | 16.62m x 5.94m | 98.72m² (1,062 sq ft)           | 36 |
| Wicklow        | 17.03m x 5.94m | 101.16m² (1,089 sq ft)          | 37 |
| Mendip         | 19.62m x 6.42m | 125.96m² (1,356 sq ft)          | 38 |
| Windermere     | 19.62m x 6.42m | 125.96m² (1,356 sq ft)          | 39 |
| FOUR BEDROOMS  |                |                                 |    |
| Cairngorm      | 16.62m x 6.42m | 106.70m² (1,148 sq ft)          | 40 |
| Cambrian       | 19.62m x 6.42m | 125.96m² (1,356 sq ft)          | 41 |

54.30m<sup>2</sup> (585 sq ft)

**ELEVATIONS** SCALE 1:200