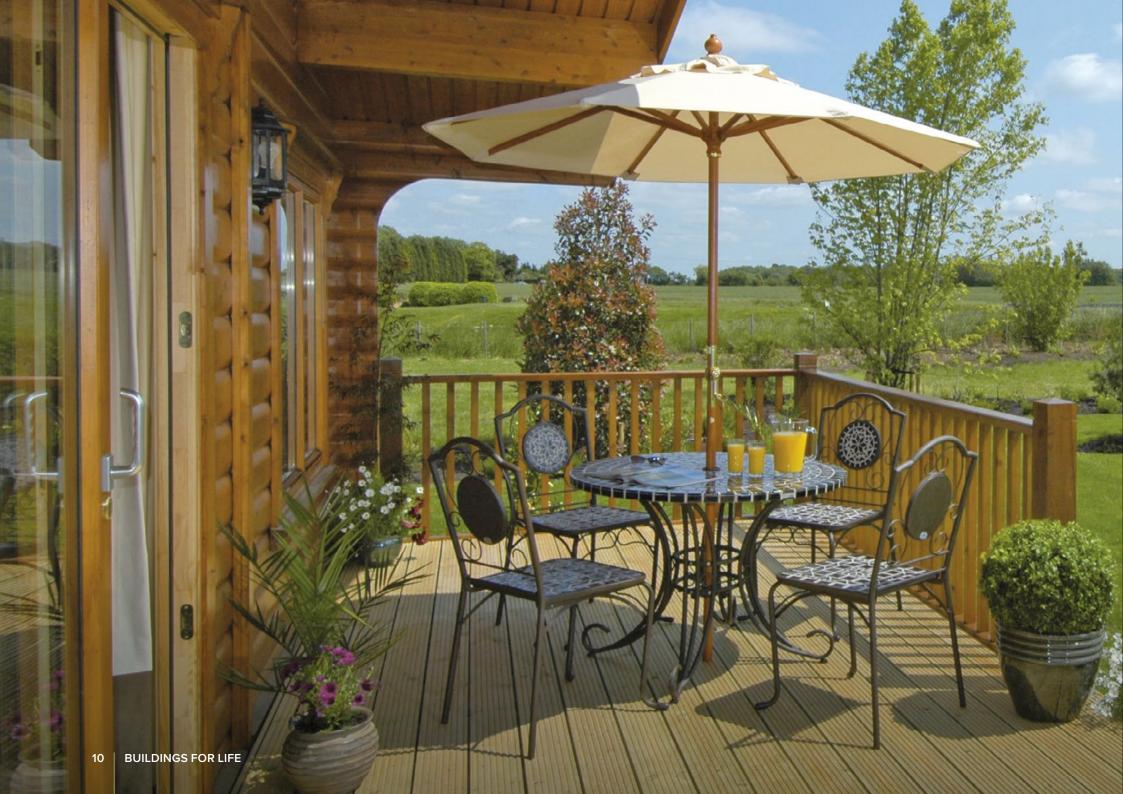

It's warm and it's cosy, it's solid and it's quiet. There's a fragrance reminiscent of the Scandinavian forest and summer evenings. And your imagination starts to take you places. You imagine a wood burner, a desk perhaps, or simply a place for quiet thought.

Our show home is over a quarter of a century old, yet customers still say it looks and feels brand-new. That's the quality of the workmanship, and the materials. When you step into a Norwegian Log building, you're stepping into a feeling.

And just like our buildings, it's one that will last.