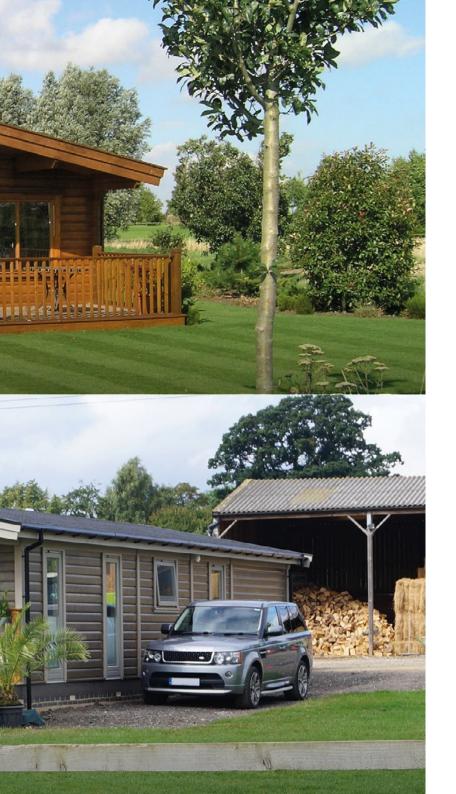

It's warm and it's cosy, it's solid and it's quiet. There's a fragrance reminiscent of the Scandinavian forest and summer evenings. And your imagination starts to take you places. You imagine a wood burner, a desk perhaps, or simply a place for quiet thought.

Our show home is over a quarter of a century old, yet customers still say it looks and feels brand-new. That's the quality of the workmanship, and the materials. When you step into a Norwegian Log building, you're stepping into a feeling.

## Two ways to enjoy The Norwegian Log Effect

We offer two contrasting ways for you to enjoy The Norwegian Log Effect: Timeless Traditional and Stylish Contemporary. Each style is available in a huge range of standard designs. You can also use these designs as starting points to plan the bespoke Norwegian Log building that's perfect for you.

## **Timeless Traditional** Unmistakable Scandinavian log style

Our unique interlocking log construction makes your new home welcoming, warm and friendly, inside and out. And gives it all the strength and durability you expect. The key to our authenticity? Our Timeless Traditional buildings are manufactured exclusively for us by a leading Norwegian supplier. Plans for our Timeless Traditional range start on page 24.