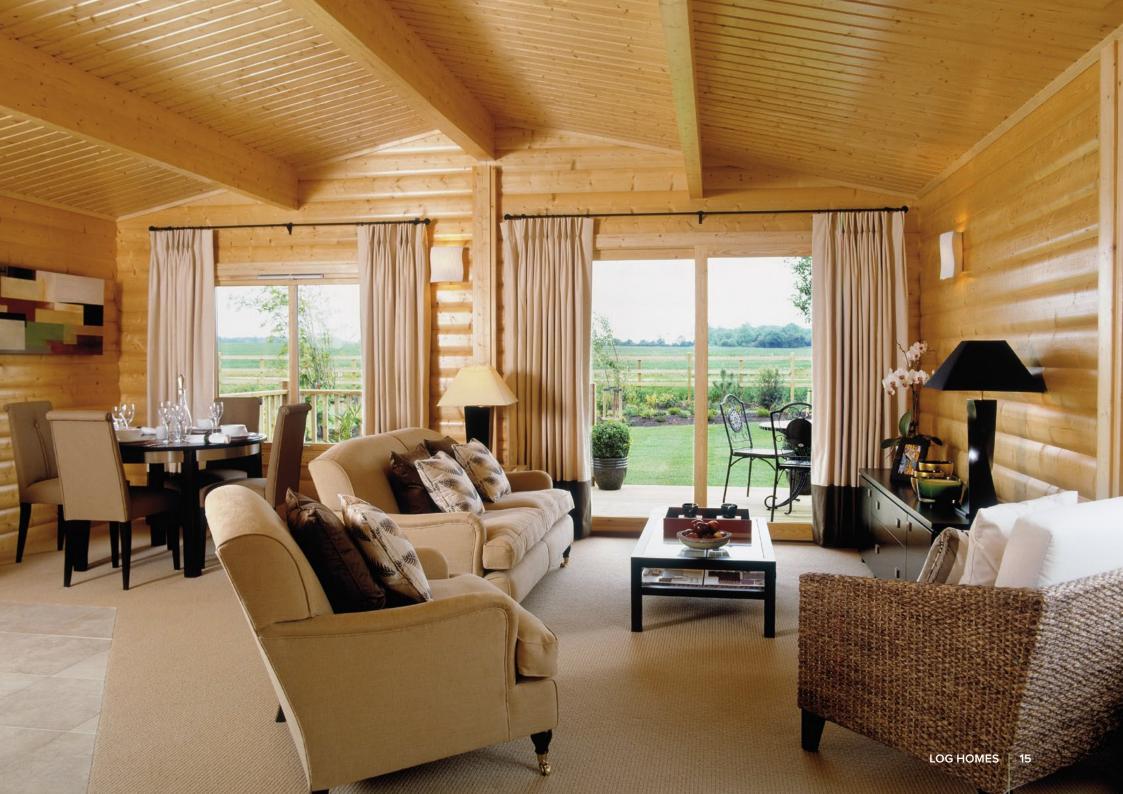

It's warm and it's cosy, it's solid and it's quiet. There's a fragrance reminiscent of the Scandinavian forest and summer evenings. And your imagination starts to take you places. You imagine a wood burner, a desk perhaps, or simply a place for quiet thought.

Our show home is over a quarter of a century old, yet customers still say it looks and feels brand-new. That's the quality of the workmanship, and the materials. When you step into a Norwegian Log building, you're stepping into a feeling.

## **Timeless Traditional** Unmistakable Scandinavian log style

Our unique interlocking log construction makes your new home welcoming, warm and friendly, inside and out. And gives it all the strength and durability you expect. The key to our authenticity? Our Timeless Traditional buildings are manufactured exclusively for us by a leading Norwegian supplier. Plans for our Timeless Traditional range start on page 24.