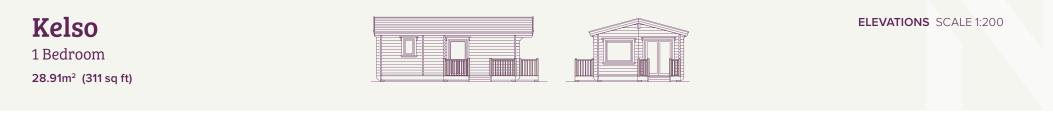

#### **ONE BEDROOM**

| Kelso          | 7.00m x 4.13m  | 28.91m <sup>2</sup> (311 sq ft) | 25 |
|----------------|----------------|---------------------------------|----|
| Melrose        | 7.00m x 5.94m  | 41.58m <sup>2</sup> (447 sq ft) | 26 |
| TWO BEDROOMS   |                |                                 |    |
| Cresta         | 10.66m x 4.12m | 43.90m <sup>2</sup> (473 sq ft) | 27 |
| Brecon         | 10.36m x 5.18m | 51.76m² (557 sq ft)             | 28 |
| Sherwood       | 9.15m x 5.94m  | 54.30m² (585 sq ft)             | 29 |
| Alpine         | 10.36m x 5.94m | 59.31m² (638 sq ft)             | 30 |
| Malvern        | 12.19m x 5.94m | 72.40m <sup>2</sup> (780 sq ft) | 31 |
| THREE BEDROOMS |                |                                 |    |
| Lomond         | 11.58m x 5.94m | 66.60m² (717 sq ft)             | 32 |
| Nordic         | 13.41m x 5.94m | 79.65m² (857 sq ft)             | 33 |
| Pennine        | 14.83m x 5.94m | 88.00m <sup>2</sup> (948 sq ft) | 34 |
| Grampian       | 15.85m x 5.94m | 94.15m² (1,013 sq ft)           | 35 |
| New Highland   | 16.62m x 5.94m | 98.72m² (1,062 sq ft)           | 36 |
| Wicklow        | 17.03m x 5.94m | 101.16m² (1,089 sq ft)          | 37 |
| Mendip         | 19.62m x 6.42m | 125.96m² (1,356 sq ft)          | 38 |
| Windermere     | 19.62m x 6.42m | 125.96m² (1,356 sq ft)          | 39 |
| FOUR BEDROOMS  |                |                                 |    |
| Cairngorm      | 16.62m x 6.42m | 106.70m² (1,148 sq ft)          | 40 |
| Cambrian       | 19.62m x 6.42m | 125.96m² (1,356 sq ft)          | 41 |