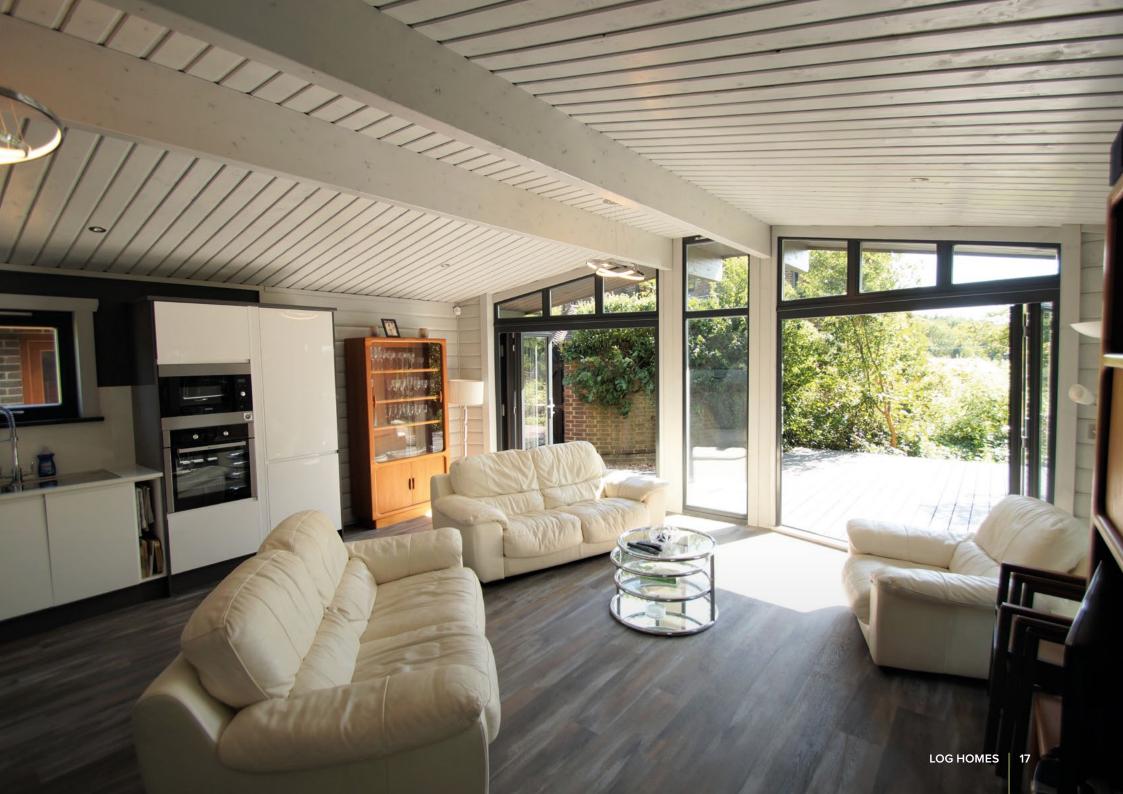

## **Stylish Contemporary** Traditional log virtues with a fresh, new look

Our own patented log jointing system enables us to exploit wholly new design opportunities in our Stylish Contemporary range. You can enjoy fully glazed walls, for example, and buildings that fit neatly into a corner of your site. We manufacture this unique range in our own UK factory. Plans for our Stylish Contemporary range start on page 42.

### Visibly higher quality

No cladding or boarding – just solid log throughout for strength, durability and warmth.