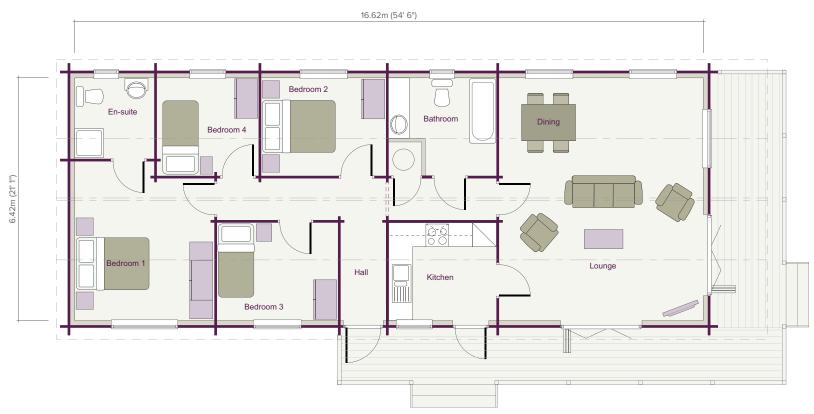

## New Highland 3 Bedroom 98.72m<sup>2</sup> (1,062 sq ft)

**ELEVATIONS** SCALE 1:200

#### TIMELESS TRADITIONAL

Deluxe 6.8m (22' 3") external width version available. Please ask for details.

FLOOR PLAN SCALE 1:100

| Living Area   | 5.72m / 6.20m x 5.94m          | Utility   | 2.00m x 2.13m | (6' 6" × 7' 0")   | Bedroom 2 | 2.82m x 3.74m | (9' 3" × 12' 3") |
|---------------|--------------------------------|-----------|---------------|-------------------|-----------|---------------|------------------|
|               | (18' 9" / 20' 4" × 19' 6")     | Bedroom 1 | 4.27m x 3.74m | (14' 0" × 12' 3") | Bedroom 3 | 3.60m x 2.57m | (11' 9" x 8' 5") |
| Entrance Hall | 3.54m x 2.13m (11' 7" x 7' 0") | En-suite  | 2.29m x 2.13m | (7' 6" × 7' 0")   | Bathroom  | 2.29m x 2.13m | (7' 6" × 7' 0")  |