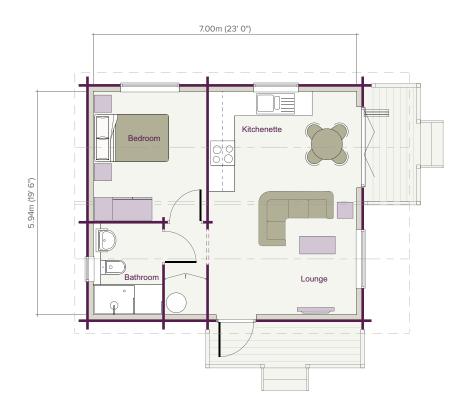

#### **ROOM DIMENSIONS**

Living Area 3.66m x 4.13m Bedroom 3.27m x 2.0m (10' 9" x 6'7")

(12' 0" x 13' 7")

Bathroom

(6' 7" × 6' 1") 2.0m x 1.85m

FLOOR PLAN SCALE 1:100