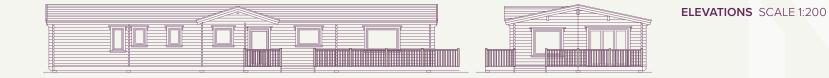

# Cambrian

4 Bedroom 125.96m<sup>2</sup> (1,356 sq ft)

#### TIMELESS TRADITIONAL

FLOOR PLAN SCALE 1:100

| Lounge         | 4.77m x 6.42m | (15' 8" × 21' 1") | En-suite  | 1.80m x 2.78m | (5' 11" × 9' 1") | Shower Room | 1.90m x 2.78m | (6' 3" × 9' 1") |
|----------------|---------------|-------------------|-----------|---------------|------------------|-------------|---------------|-----------------|
| Kitchen/Dining | 4.77m x 6.42m | (15' 8" × 21' 1") | Bedroom 2 | 2.60m x 3.57m | (8' 6" × 11' 9") |             |               |                 |
| Utility        | 2.20m x 2.78m | (7' 3" × 9' 1")   | Bedroom 3 | 3.60m x 2.43m | (11'10" × 8' 0") |             |               |                 |
| Bedroom 1      | 3.80m x 2.78m | (12' 6" × 9' 1")  | Bedroom 4 | 3.60m x 2.43m | (11'10" × 8' 0") |             |               |                 |