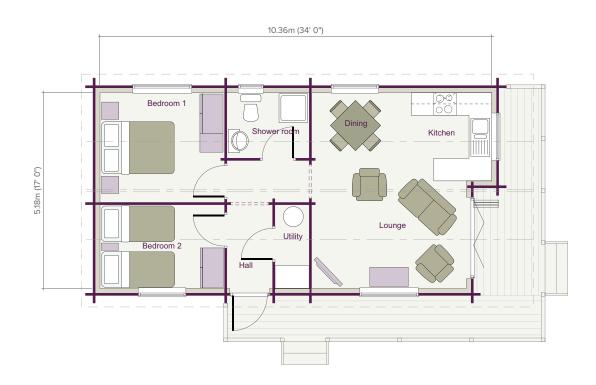

FLOOR PLAN SCALE 1:100

| Living Area | 4.09m / 4.76m x 5.18m      | Entrance Hall | 1.20m x 2.21m | (3' 11" × 7' 3")  | Bedroom 2   | 3.29m x 2.21m | (10' 10" × 7' 3") |
|-------------|----------------------------|---------------|---------------|-------------------|-------------|---------------|-------------------|
|             | (13' 5" / 15' 7" × 17' 0") | Utility       | 0.90m x 2.21m | (2' 11" × 7' 3")  | Shower Room | 2.17m x 1.73m | (7' 1" × 5' 8")   |
|             |                            | Bedroom 1     | 3.29m x 2.90m | (10' 10" × 9' 6") |             |               |                   |

54.30m<sup>2</sup> (585 sq ft)

**ELEVATIONS** SCALE 1:200