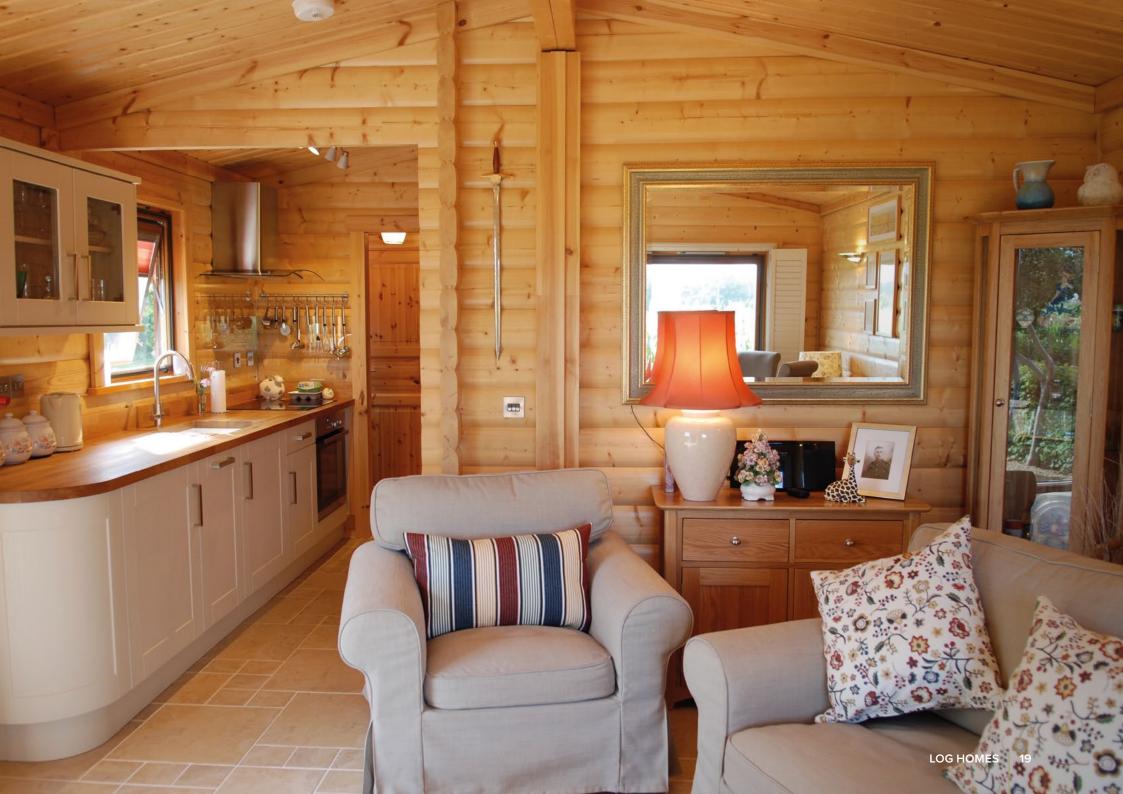

It's warm and it's cosy, it's solid and it's quiet. There's a fragrance reminiscent of the Scandinavian forest and summer evenings. And your imagination starts to take you places. You imagine a wood burner, a desk perhaps, or simply a place for quiet thought.

Our show home is over a quarter of a century old, yet customers still say it looks and feels brand-new. That's the quality of the workmanship, and the materials. When you step into a Norwegian Log building, you're stepping into a feeling.

And just like our buildings, it's one that will last.