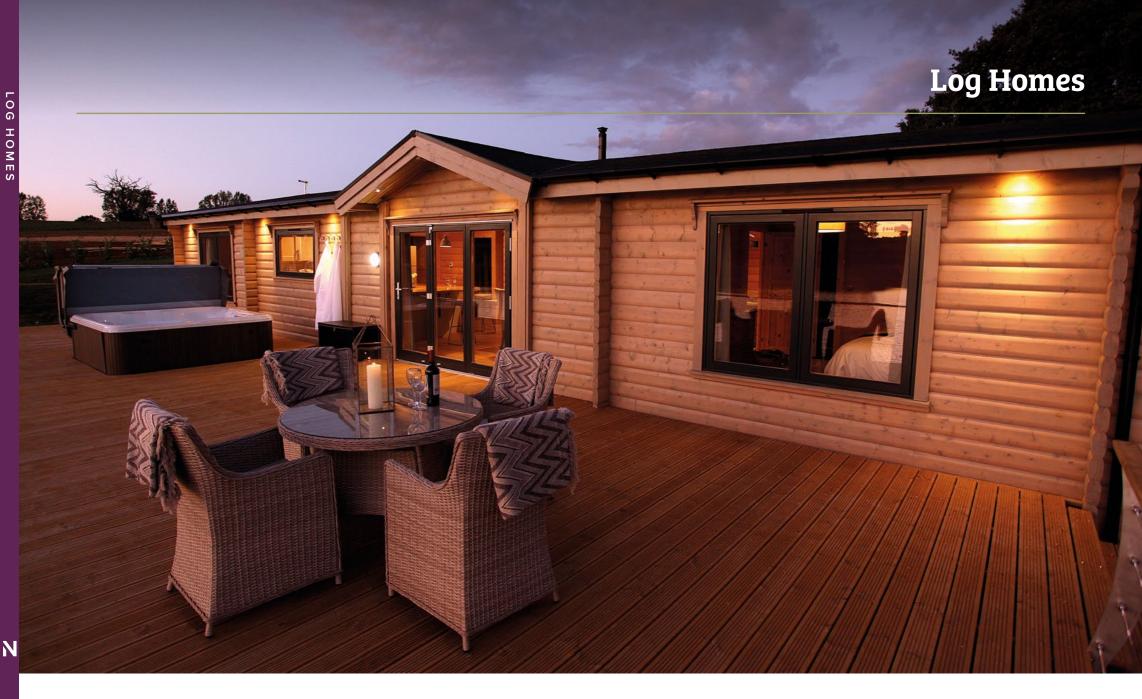

# Norwegian Log

It's warm and it's cosy, it's solid and it's quiet. There's a fragrance reminiscent of the Scandinavian forest and summer evenings. And your imagination starts to take you places. You imagine a wood burner, a desk perhaps, or simply a place for quiet thought.

Our show home is over a quarter of a century old, yet customers still say it looks and feels brand-new. That's the quality of the workmanship, and the materials. When you step into a Norwegian Log building, you're stepping into a feeling.