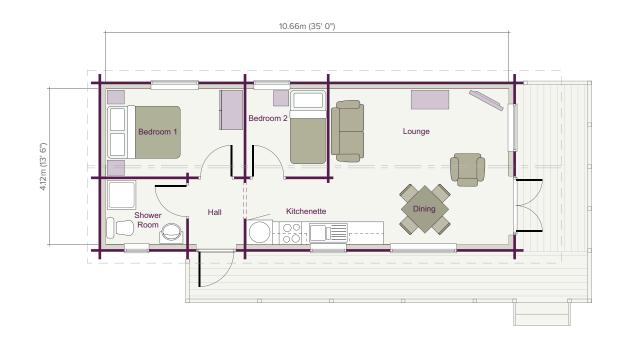

#### **ROOM DIMENSIONS**

Living Area3.93m x 5.94m(12' 11" x 19' 6")Bedroom3.00m x 3.45m(9' 10" x 11' 4")Bathroom1.73m x 2.43m(5' 8" x 7' 11")

FLOOR PLAN SCALE 1:100

**ELEVATIONS** SCALE 1:200

| Living Area   | 4.74m x 4.12m | (15' 6" x 13' 6") | Bedroom 2   | 2.13m x 2.32m | (7' 0" × 7' 7") |
|---------------|---------------|-------------------|-------------|---------------|-----------------|
| Entrance Hall | 1.45m x 1.73m | (4' 9" × 5' 8")   | Shower Room | 2.13m x 1.73m | (7' 0" x 5' 8") |
| Bedroom 1     | 3.65m x 2.32m | (12' 0" × 7' 7")  |             |               |                 |