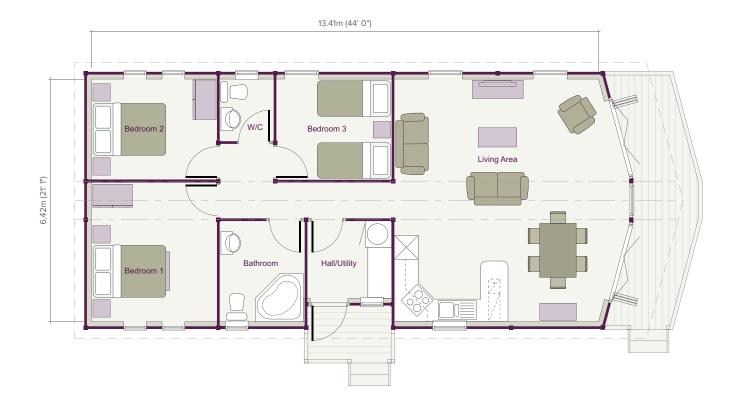

Deluxe 6.8m (22' 3") external width version available. Please ask for details.

FLOOR PLAN SCALE 1:100

| Living Area   | 5.75m / 4.35m x 5.94m           | W/C       | 0.93m x 1.87m | (3' 1" × 6' 2")  | Bedroom 3 | 2.00m x 2.24m | (6' 7" × 7' 4") |
|---------------|---------------------------------|-----------|---------------|------------------|-----------|---------------|-----------------|
|               | (18' 10" / 14' 3" × 19' 6")     | Bedroom 1 | 2.82m x 2.82m | (9' 3" × 9' 3")  | Bathroom  | 2.20m x 1.76m | (7' 3" × 5' 9") |
| Entrance Hall | 1.20m x 3.04m (3' 11" x 10' 0") | Bedroom 2 | 2.82m x 3.04m | (9' 3" × 10' 0") |           |               |                 |

**Nordic** 3 Bedroom 79.65m<sup>2</sup> (857 sq ft)

#### **ELEVATIONS** SCALE 1:200