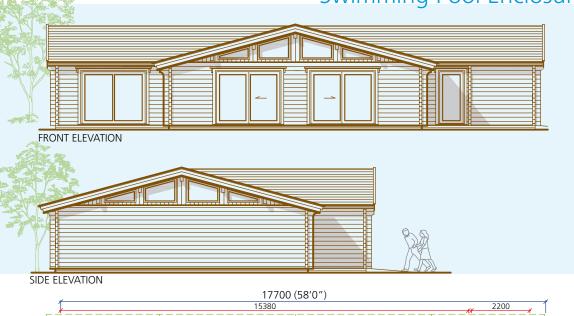

\*Subject to Permitted Development

11.0 metres x 6.10 metres (36'0" x 20'0")

SIDE ELEVATION

14.35 metres x 7.95 metres (47'0" x 26'0")

SIDE ELEVATION