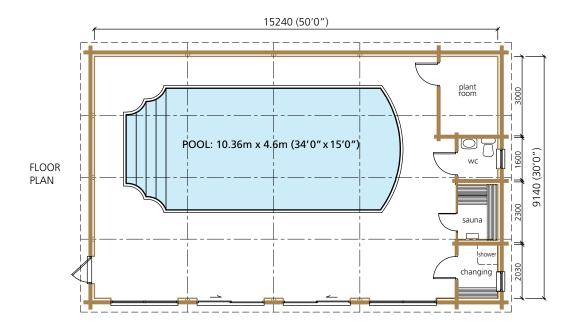

\*Subject to Permitted Development

11.0 metres x 6.10 metres (36'0" x 20'0")

SIDE ELEVATION

14.35 metres x 7.95 metres (47'0" x 26'0")

SIDE ELEVATION