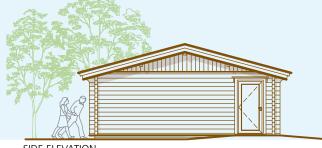

\*Subject to Permitted Development

11.0 metres x 6.10 metres (36'0" x 20'0")

SIDE ELEVATION

14.35 metres x 7.95 metres (47'0" x 26'0")

SIDE ELEVATION