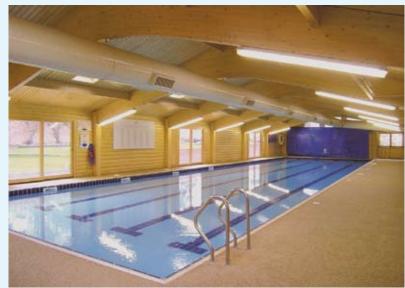

## Commercial and other large pools

Norwegian Log enclosures are ideal for pools in commercial enterprises such as hotels and holiday parks as well as schools, charities and public bodies. Recent projects include Godmanchester Community Pool (16.67m x 8.5m pool, in a 26m x 16m building), which was funded by the National Lottery and approved by Sport England.

Indoor swimming pool, Cumnor House School, Haywards Heath, Sussex. Pool by Fowler Swimming Pools Ltd.

Hydrotherapy Pool, Lakeside Special School, Welwyn Garden City, Herts.

Godmanchester Community Swimming Pool, near Huntingdon, Cambs.