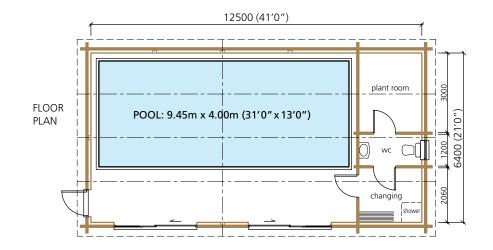

## The pool to suit your lifestyle

This Design Portfolio includes a wide range of sample layouts based on the experience of clients' needs that Norwegian Log has gained over more than 20 years. However, Norwegian Log's versatile construction system can satisfy virtually any design requirement. Every building is made to order, so why compromise? With Norwegian Log, you can have all the advantages of a private pool complex without all the fuss. In many cases you won't even need Planning Permission\*.

Norwegian Log buildings are installed quickly and cleanly, with minimal disturbance to your home and garden. And the versatile construction system makes it easy to include everything you need for a relaxed poolside lifestyle. A kitchen or bar perhaps, or a gym area for a workout as energetic as you choose.