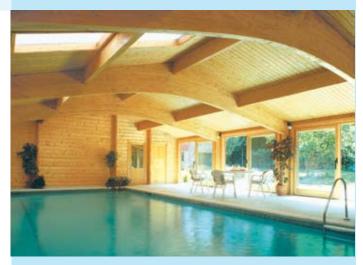

### The natural home for your new pool

Your new pool could be the spacious heart of an active home relaxation centre. Or an intimate hydrotherapy pool to promote health and wellbeing. Whatever your choice, Norwegian Log has an enclosure that will make sure your pool is both attractive and economical to run.

Log's natural charm means Norwegian Log enclosures harmonise unobtrusively with any environment. Log also helps minimise condensation, and its pleasant acoustics dramatically reduce the uncomfortable echoes that occur in some pool buildings. Inside, you have a choice of materials for lining your enclosure. We recommend our carefully selected split log, which gives a stylishly Scandinavian feel.