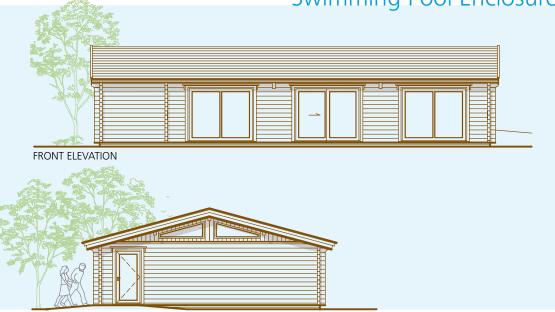

\*Subject to Permitted Development

11.0 metres x 6.10 metres (36'0" x 20'0")

SIDE ELEVATION

14.35 metres x 7.95 metres (47'0" x 26'0")

SIDE ELEVATION