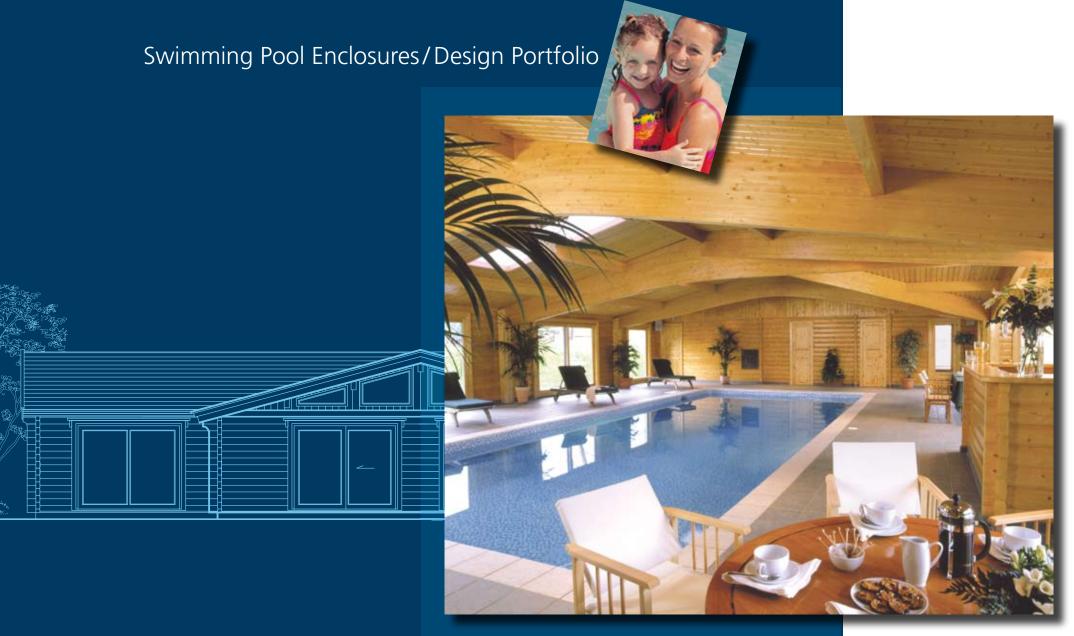

### The natural home for your new pool

Your new pool could be the spacious heart of an active home relaxation centre. Or an intimate hydrotherapy pool to promote health and wellbeing. Whatever your choice, Norwegian Log has an enclosure that will make sure your pool is both attractive and economical to run.

Norwegian Log pool enclosures are constructed in specially laminated 5"/125mm log (3"/75mm also available) for outstanding strength. This provides a high level of natural thermal insulation, for low running costs, as well as a rigid draught-free structure. And of course, wood is also a totally renewable raw material.

Log's natural charm means Norwegian Log enclosures harmonise unobtrusively with any environment. Log also helps minimise condensation, and its pleasant acoustics dramatically reduce the uncomfortable echoes that occur in some pool buildings. Inside, you have a choice of materials for lining your enclosure. We recommend our carefully selected split log, which gives a stylishly Scandinavian feel.