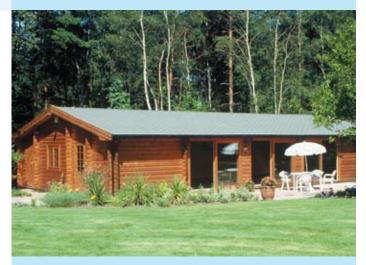

### The natural home for your new pool

Your new pool could be the spacious heart of an active home relaxation centre. Or an intimate hydrotherapy pool to promote health and wellbeing. Whatever your choice, Norwegian Log has an enclosure that will make sure your pool is both attractive and economical to run.

Log's natural charm means Norwegian Log enclosures harmonise unobtrusively with any environment. Log also helps minimise condensation, and its pleasant acoustics dramatically reduce the uncomfortable echoes that occur in some pool buildings. Inside, you have a choice of materials for lining your enclosure. We recommend our carefully selected split log, which gives a stylishly Scandinavian feel.