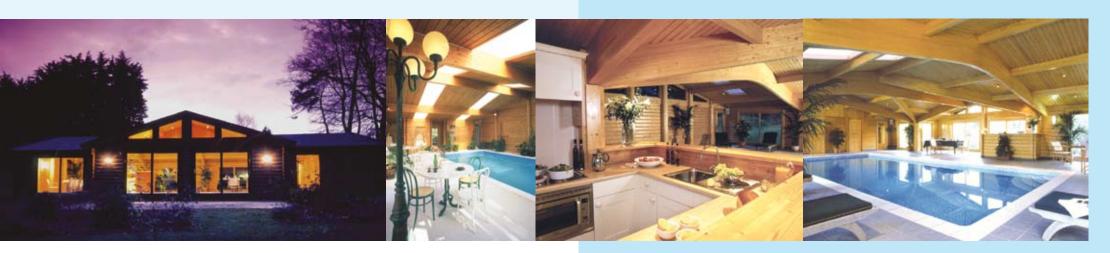

## The pool to suit your lifestyle

This Design Portfolio includes a wide range of sample layouts based on the experience of clients' needs that Norwegian Log has gained over more than 20 years. However, Norwegian Log's versatile construction system can satisfy virtually any design requirement. Every building is made to order, so why compromise? With Norwegian Log, you can have all the advantages of a private pool complex without all the fuss. In many cases you won't even need Planning Permission\*.

Norwegian Log buildings are installed quickly and cleanly, with minimal disturbance to your home and garden. And the versatile construction system makes it easy to include everything you need for a relaxed poolside lifestyle. A kitchen or bar perhaps, or a gym area for a workout as energetic as you choose.

You could prepare for your swim with a sauna, for example. Then after a workout in the pool - or a tough day at the office - you could relax in your own spa bath. Warm and comfortable, with controllable massaging jets or air blowers, a spa is ideal for easing away your aches. Or simply socialising with family and friends. For more information about saunas, spas and other options, please contact your specialist pool contractor (see back page).