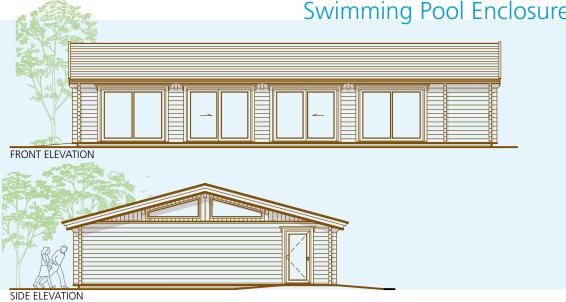

\*Subject to Permitted Development

11.0 metres x 6.10 metres (36'0" x 20'0")

SIDE ELEVATION

14.35 metres x 7.95 metres (47'0" x 26'0")

SIDE ELEVATION