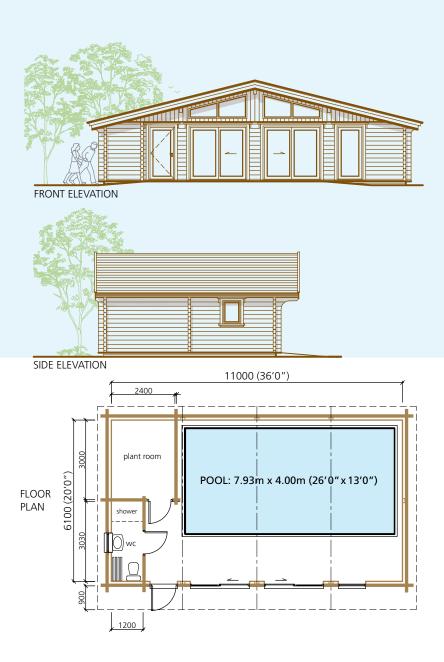

\*Subject to Permitted Development

11.0 metres x 6.10 metres (36'0" x 20'0")

SIDE ELEVATION

14.35 metres x 7.95 metres (47'0" x 26'0")

SIDE ELEVATION