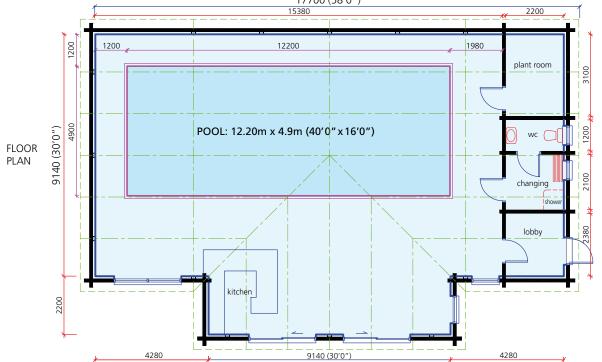

\*Subject to Permitted Development

11.0 metres x 6.10 metres (36'0" x 20'0")

SIDE ELEVATION

14.35 metres x 7.95 metres (47'0" x 26'0")

SIDE ELEVATION