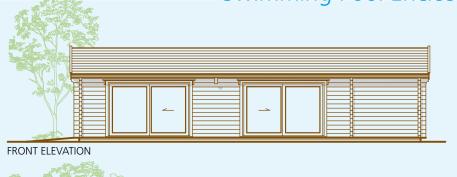

Norwegian Log pool enclosures are constructed in specially laminated 5"/125mm log (3"/75mm also available) for outstanding strength. This provides a high level of natural thermal insulation, for low running costs, as well as a rigid draught-free structure. And of course, wood is also a totally renewable raw material.

Log's natural charm means Norwegian Log enclosures harmonise unobtrusively with any environment. Log also helps minimise condensation, and its pleasant acoustics dramatically reduce the uncomfortable echoes that occur in some pool buildings. Inside, you have a choice of materials for lining your enclosure. We recommend our carefully selected split log, which gives a stylishly Scandinavian feel.