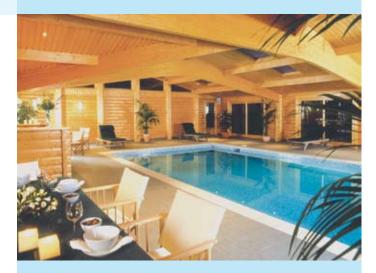

### The natural home for your new pool

Your new pool could be the spacious heart of an active home relaxation centre. Or an intimate hydrotherapy pool to promote health and wellbeing. Whatever your choice, Norwegian Log has an enclosure that will make sure your pool is both attractive and economical to run.

Log's natural charm means Norwegian Log enclosures harmonise unobtrusively with any environment. Log also helps minimise condensation, and its pleasant acoustics dramatically reduce the uncomfortable echoes that occur in some pool buildings. Inside, you have a choice of materials for lining your enclosure. We recommend our carefully selected split log, which gives a stylishly Scandinavian feel.

You could prepare for your swim with a sauna, for example. Then after a workout in the pool - or a tough day at the office - you could relax in your own spa bath. Warm and comfortable, with controllable massaging jets or air blowers, a spa is ideal for easing away your aches. Or simply socialising with family and friends. For more information about saunas, spas and other options, please contact your specialist pool contractor (see back page).