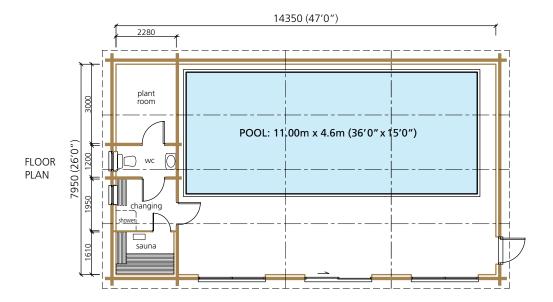

\*Subject to Permitted Development

11.0 metres x 6.10 metres (36'0" x 20'0")

SIDE ELEVATION

14.35 metres x 7.95 metres (47'0" x 26'0")

SIDE ELEVATION