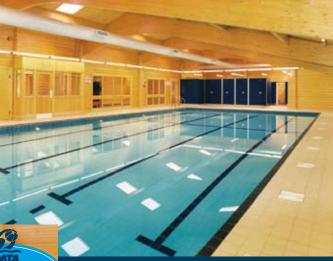

## Commercial and other large pools

Norwegian Log enclosures are ideal for pools in commercial enterprises such as hotels and holiday parks as well as schools, charities and public bodies. Recent projects include Godmanchester Community Pool (16.67m x 8.5m pool, in a 26m x 16m building), which was funded by the National Lottery and approved by Sport England.