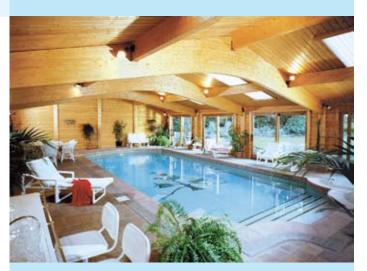

### The natural home for your new pool

Your new pool could be the spacious heart of an active home relaxation centre. Or an intimate hydrotherapy pool to promote health and wellbeing. Whatever your choice, Norwegian Log has an enclosure that will make sure your pool is both attractive and economical to run.

Log's natural charm means Norwegian Log enclosures harmonise unobtrusively with any environment. Log also helps minimise condensation, and its pleasant acoustics dramatically reduce the uncomfortable echoes that occur in some pool buildings. Inside, you have a choice of materials for lining your enclosure. We recommend our carefully selected split log, which gives a stylishly Scandinavian feel.